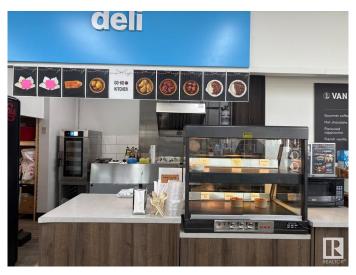

## \$950,000

0 Bedroom, 0.00 Bathroom, Business with Property on 0.00 Acres

Tofield, Tofield, AB

Outstanding opportunity to acquire a well-established Gas Station in the growing community of Tofield. The purchase includes the property, gas station, convenience store, and a fully equipped commercial kitchen. Ideally situated on a high-traffic route, the location offers excellent visibility and accessibility. This rare offering includes both the business and real estate, presenting a unique and valuable investment. Clean, well-maintained, and thoughtfully designed. This is a prime location with strong long-term potential.