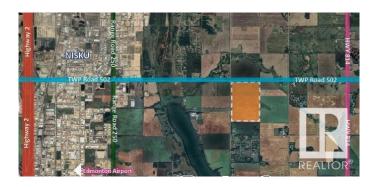

### \$1,200,000

0 Bedroom, 0.00 Bathroom, Land Commercial on 0.00 Acres

None, Rural Leduc County, AB

Prime Land for Sale – Build or Invest This beautiful parcel is up for grabs—buy it on its own or combine it with the adjoining 1/4 section. Located just 2 km east of Nisku on Airport Road, it sits perfectly between Beaumont and Leduc. The land currently brings in \$80/acre in annual income and offers excellent development potential: build up to 4 houses. Hard-to-beat location with quick access to EIA, QE2, Leduc, Nisku, Beaumont, and South Edmonton.