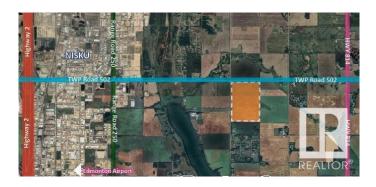

### \$2,529,000

0 Bedroom, 0.00 Bathroom, Land Commercial on 0.00 Acres

None, Rural Leduc County, AB

Prime Land for Sale – Build or Invest This beautiful parcel is up for grabs—buy it on its own or combine it with the adjoining 1/4 section. Located just 2 km east of Nisku on Airport Road, it sits perfectly between Beaumont and Leduc. The land currently brings in \$80/acre in annual income and offers excellent development potential: build up to 4 houses. Hard-to-beat location with quick access to EIA, QE2, Leduc, Nisku, Beaumont, and South Edmonton.