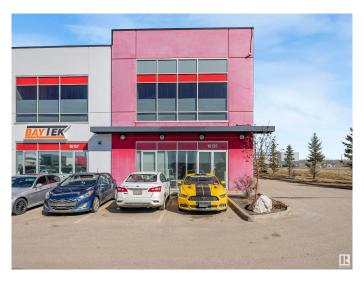

### \$0

0 Bedroom, 0.00 Bathroom, Industrial on 0.00 Acres

Rampart Industrial, Edmonton, AB

This stunning office space redefines understated elegance. Designed with both functionality and style in mind, it boasts a beautifully finished interior complete with a spacious staff kitchen, modern bathrooms, and a thoughtful layout that enhances workflow and comfort. The option to include a back warehouse adds valuable flexibility for businesses with storage or operational needs. A rare combination of sophistication and utility, this space is ready to elevate your work environment.

## **Community Information**

Address 16135 142 Street

Area Edmonton

Subdivision Rampart Industrial

City Edmonton
County ALBERTA

Province AB

Postal Code T6V 0M7