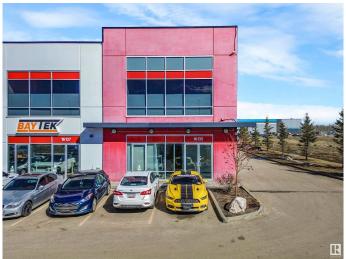

### \$0

0 Bedroom, 0.00 Bathroom, Industrial on 0.00 Acres

Rampart Industrial, Edmonton, AB

This stunning office space redefines understated elegance. Designed with both functionality and style in mind, it boasts a beautifully finished interior complete with a spacious staff kitchen, modern bathrooms, and a thoughtful layout that enhances workflow and comfort. The option to include a back warehouse adds valuable flexibility for businesses with storage or operational needs. A rare combination of sophistication and utility, this space is ready to elevate your work environment.

## **Community Information**

Address 16135 142 Street

Area Edmonton

Subdivision Rampart Industrial

City Edmonton
County ALBERTA

Province AB

Postal Code T6V 0M7