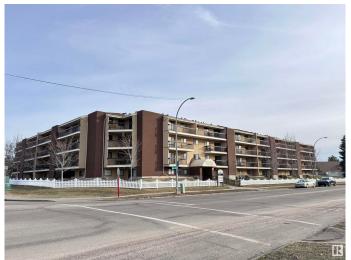

### \$109,900

1 Bedroom, 1.00 Bathroom, 687 sqft Condo / Townhouse on 0.00 Acres

Keheewin, Edmonton, AB

Conveniently located in the desired south Edmonton community of Keheewin, right across from the Keheewin Park with ample of green space; This large one-bedroom unit features bright and spacious living room and dining area; in-suite laundry equipped with new stacked washer and dryer; sliding door to a huge patio with extra storage room; underground heated parking provides comfort and extra security. Building is quiet with adults only, very well taking care with full time caretaker onsite; Close to YMCA, LRT and public transportation with easy access to Anthony Henday Drive.

### **Amenities**

Amenities Off Street Parking, On Street Parking, Intercom, Patio, Secured Parking,

Storage-In-Suite

Parking Heated, Stall, Underground

Interior

Appliances Dishwasher-Built-In, Hood Fan, Refrigerator, Stacked Washer/Dryer,

Stove-Electric, Window Coverings

Heating Baseboard, Hot Water, Natural Gas