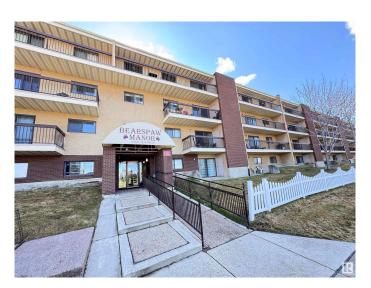

# \$109,900 - 110 10511 19 Avenue, Edmonton

MLS® #E4432930

### \$109,900

1 Bedroom, 1.00 Bathroom, 687 sqft Condo / Townhouse on 0.00 Acres

Keheewin, Edmonton, AB

Conveniently located in the desired south Edmonton community of Keheewin, right across from the Keheewin Park with ample of green space; This large one-bedroom unit features bright and spacious living room and dining area; in-suite laundry equipped with new stacked washer and dryer; sliding door to a huge patio with extra storage room; underground heated parking provides comfort and extra security. Building is quiet with adults only, very well taking care with full time caretaker onsite; Close to YMCA, LRT and public transportation with easy access to Anthony Henday Drive.

## **Exterior**

Exterior Wood, Brick, Stucco

Exterior Features Fenced, Landscaped, Park/Reserve, Playground Nearby, Schools,

**Shopping Nearby** 

Roof Asphalt Shingles

Construction Wood, Brick, Stucco
Foundation Concrete Perimeter