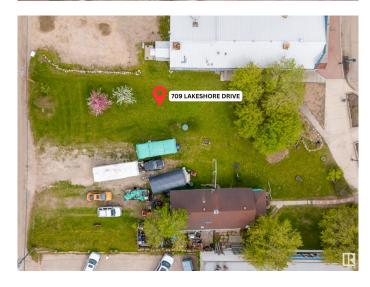

# \$179,000 - 709 Lakeshore Drive, Cold Lake

MLS® #E4432951

#### \$179,000

0 Bedroom, 0.00 Bathroom, Land Commercial on 0.00 Acres

Cold Lake North, Cold Lake, AB

This vacant lot on iconic Lakeshore Drive offers a rare opportunity to create something truly your own in one of Cold Lake's most sought-after locations. With prime visibility, just steps from the lake and local amenities, the possibilities here are wide open. Whether you're dreaming of a custom home with a commercial edge, a smart investment property, or a bold business venture, this is the blank canvas you've been waiting for. Zoned for versatility. Positioned for success.

## **Community Information**

Address 709 Lakeshore Drive

Area Cold Lake

Subdivision Cold Lake North

City Cold Lake
County ALBERTA

Province AB

Postal Code T9M 0C4