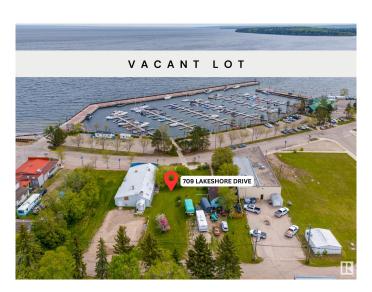

# \$179,000 - 709 Lakeshore Drive, Cold Lake

MLS® #E4432951

#### \$179,000

0 Bedroom, 0.00 Bathroom, Land Commercial on 0.00 Acres

Cold Lake North, Cold Lake, AB

This vacant lot on iconic Lakeshore Drive offers a rare opportunity to create something truly your own in one of Cold Lake's most sought-after locations. With prime visibility, just steps from the lake and local amenities, the possibilities here are wide open. Whether you're dreaming of a custom home with a commercial edge, a smart investment property, or a bold business venture, this is the blank canvas you've been waiting for. Zoned for versatility. Positioned for success.

## **Community Information**

Address 709 Lakeshore Drive

Area Cold Lake

Subdivision Cold Lake North

City Cold Lake
County ALBERTA

Province AB

Postal Code T9M 0C4