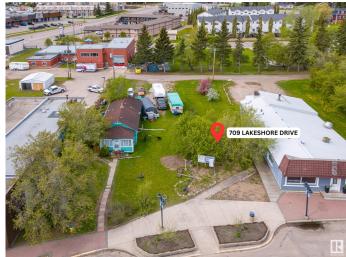

# \$179,000 - 709 Lakeshore Drive, Cold Lake

MLS® #E4432951

#### \$179,000

0 Bedroom, 0.00 Bathroom, Land Commercial on 0.00 Acres

Cold Lake North, Cold Lake, AB

This vacant lot on iconic Lakeshore Drive offers a rare opportunity to create something truly your own in one of Cold Lake's most sought-after locations. With prime visibility, just steps from the lake and local amenities, the possibilities here are wide open. Whether you're dreaming of a custom home with a commercial edge, a smart investment property, or a bold business venture, this is the blank canvas you've been waiting for. Zoned for versatility. Positioned for success.

## **Community Information**

Address 709 Lakeshore Drive

Area Cold Lake

Subdivision Cold Lake North

City Cold Lake
County ALBERTA

Province AB

Postal Code T9M 0C4