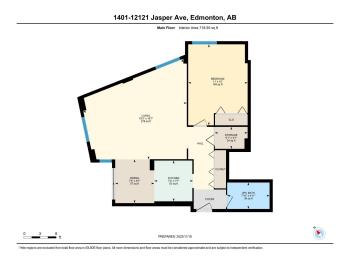

## \$165,000

1 Bedroom, 1.00 Bathroom, 719 sqft Condo / Townhouse on 0.00 Acres

Wîhkwêntôwin, Edmonton, AB

Quiet and secure high rise! Easy access to U of A campus, downtown business core, entertainment etc. Perfect for retirees who are downsizing, students or urban professionals. Incredible views of The Victoria Golf Course & The North Saskatchewan River Valley below. Pedestrian friendly neighbourhood with high walkability score. Close to Safeway, restaurants, specialty shopping, medical and all amenities. Renovated gym w/views, Free laundry on P1 for residents, social room & library w/balcony, Canada Post boxes. Community garden area. Heated, secured parkade w/Titled parking stall. No pets allowed. Adult (over 18+) building.

## **Essential Information**

| MLS® #         | E4433038            |
|----------------|---------------------|
|                | L4433030            |
| Price          | \$165,000           |
| Bedrooms       | 1                   |
| Bathrooms      | 1.00                |
| Full Baths     | 1                   |
| Square Footage | 719                 |
| Acres          | 0.00                |
| Year Built     | 1975                |
| Туре           | Condo / Townhouse   |
| Sub-Type       | Apartment High Rise |
|                |                     |

| Style                 | Single Level Apartment                                                                                                                                                                                                                                                      |  |
|-----------------------|-----------------------------------------------------------------------------------------------------------------------------------------------------------------------------------------------------------------------------------------------------------------------------|--|
| Status                | Active                                                                                                                                                                                                                                                                      |  |
| Community Information |                                                                                                                                                                                                                                                                             |  |
| Address               | 1401 12121 Jasper Avenue                                                                                                                                                                                                                                                    |  |
| Area                  | Edmonton                                                                                                                                                                                                                                                                    |  |
| Subdivision           | Wîhkwêntôwin                                                                                                                                                                                                                                                                |  |
| City                  | Edmonton                                                                                                                                                                                                                                                                    |  |
| County                | ALBERTA                                                                                                                                                                                                                                                                     |  |
| Province              | AB                                                                                                                                                                                                                                                                          |  |
| Postal Code           | T5N 3X7                                                                                                                                                                                                                                                                     |  |
| Amenities             |                                                                                                                                                                                                                                                                             |  |
| Amenities             | Off Street Parking, Carbon Monoxide Detectors, Deck, Detectors<br>Smoke, Intercom, No Animal Home, No Smoking Home, Parking-Visitor,<br>Party Room, Patio, Smart/Program. Thermostat, Secured Parking,<br>Security Door, Social Rooms, Storage-In-Suite, Wall Unit-Built-In |  |
| Parking               | Insulated, Parkade                                                                                                                                                                                                                                                          |  |
| Interior              |                                                                                                                                                                                                                                                                             |  |
| Appliances            | Dishwasher-Built-In, Hood Fan, Intercom, Refrigerator, Stove-Electric, Window Coverings                                                                                                                                                                                     |  |
| Heating               | Baseboard, Hot Water, Water                                                                                                                                                                                                                                                 |  |
| # of Stories          | 17                                                                                                                                                                                                                                                                          |  |
| Stories               | 1                                                                                                                                                                                                                                                                           |  |
| Has Basement          | Yes                                                                                                                                                                                                                                                                         |  |
| Basement              | None, No Basement                                                                                                                                                                                                                                                           |  |
| Exterior              |                                                                                                                                                                                                                                                                             |  |
| Exterior              | Concrete, Stucco                                                                                                                                                                                                                                                            |  |
| Exterior Features     | Backs Onto Park/Trees, Flat Site, Fruit Trees/Shrubs, Golf Nearby,<br>Hillside, Landscaped, Low Maintenance Landscape, Picnic Area, Public<br>Transportation, River Valley View, Shopping Nearby, View City, View<br>Downtown                                               |  |
| Roof                  | Unknown                                                                                                                                                                                                                                                                     |  |
| Construction          | Concrete, Stucco                                                                                                                                                                                                                                                            |  |
| Foundation            | Concrete Perimeter                                                                                                                                                                                                                                                          |  |