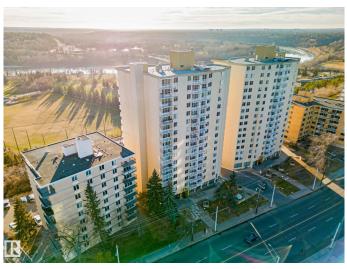

## \$165,000

1 Bedroom, 1.00 Bathroom, 719 sqft Condo / Townhouse on 0.00 Acres

Wîhkwêntôwin, Edmonton, AB

Quiet and secure high rise! Easy access to U of A campus, downtown business core, entertainment etc. Perfect for retirees who are downsizing, students or urban professionals. Incredible views of The Victoria Golf Course & The North Saskatchewan River Valley below. Pedestrian friendly neighbourhood with high walkability score. Close to Safeway, restaurants, specialty shopping, medical and all amenities. Renovated gym w/views, Free laundry on P1 for residents, social room & library w/balcony, Canada Post boxes. Community garden area. Heated, secured parkade w/Titled parking stall. No pets allowed. Adult (over 18+) building.

| Style                 | Single Level Apartment                                                                                                                                                                                                                                                      |  |
|-----------------------|-----------------------------------------------------------------------------------------------------------------------------------------------------------------------------------------------------------------------------------------------------------------------------|--|
| Status                | Active                                                                                                                                                                                                                                                                      |  |
| Community Information |                                                                                                                                                                                                                                                                             |  |
| Address               | 1401 12121 Jasper Avenue                                                                                                                                                                                                                                                    |  |
| Area                  | Edmonton                                                                                                                                                                                                                                                                    |  |
| Subdivision           | Wîhkwêntôwin                                                                                                                                                                                                                                                                |  |
| City                  | Edmonton                                                                                                                                                                                                                                                                    |  |
| County                | ALBERTA                                                                                                                                                                                                                                                                     |  |
| Province              | AB                                                                                                                                                                                                                                                                          |  |
| Postal Code           | T5N 3X7                                                                                                                                                                                                                                                                     |  |
| Amenities             |                                                                                                                                                                                                                                                                             |  |
| Amenities             | Off Street Parking, Carbon Monoxide Detectors, Deck, Detectors<br>Smoke, Intercom, No Animal Home, No Smoking Home, Parking-Visitor,<br>Party Room, Patio, Smart/Program. Thermostat, Secured Parking,<br>Security Door, Social Rooms, Storage-In-Suite, Wall Unit-Built-In |  |
| Parking               | Insulated, Parkade                                                                                                                                                                                                                                                          |  |
| Interior              |                                                                                                                                                                                                                                                                             |  |
| Appliances            | Dishwasher-Built-In, Hood Fan, Intercom, Refrigerator, Stove-Electric, Window Coverings                                                                                                                                                                                     |  |
| Heating               | Baseboard, Hot Water, Water                                                                                                                                                                                                                                                 |  |
| # of Stories          | 17                                                                                                                                                                                                                                                                          |  |
| Stories               | 1                                                                                                                                                                                                                                                                           |  |
| Has Basement          | Yes                                                                                                                                                                                                                                                                         |  |
| Basement              | None, No Basement                                                                                                                                                                                                                                                           |  |
| Exterior              |                                                                                                                                                                                                                                                                             |  |
| Exterior              | Concrete, Stucco                                                                                                                                                                                                                                                            |  |
| Exterior Features     | Backs Onto Park/Trees, Flat Site, Fruit Trees/Shrubs, Golf Nearby,<br>Hillside, Landscaped, Low Maintenance Landscape, Picnic Area, Public<br>Transportation, River Valley View, Shopping Nearby, View City, View<br>Downtown                                               |  |
| Roof                  | Unknown                                                                                                                                                                                                                                                                     |  |
| Construction          | Concrete, Stucco                                                                                                                                                                                                                                                            |  |
| Foundation            | Concrete Perimeter                                                                                                                                                                                                                                                          |  |