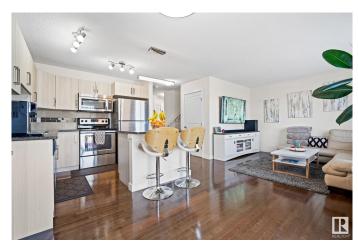

### \$364,900

3 Bedroom, 2.50 Bathroom, 1,446 sqft Condo / Townhouse on 0.00 Acres

Trumpeter Area, Edmonton, AB

Here is your opportunity to won this Absolutely Immaculate Townhome in Trumpeter!!
Complete with 3 bedrooms, a bonus room, upstairs laundry, 3 bathrooms, GORGEOUS kitchen space with stainless appliances, quartz counters, island with eating bar space, a double attached garage AND A FULLY FINISHED BASEMENT!! It is so bright inside, this home is a dream! Private yard and super close to Lois Hole Provincial Park, trails, St. Albert or the West end of Edmonton!

#### **Essential Information**

MLS® # E4433064 Price \$364,900

Bedrooms 3
Bathrooms 2.50

Full Baths 2

Half Baths 1

Square Footage 1,446
Acres 0.00
Year Built 2014

Type Condo / Townhouse

Sub-Type Townhouse

#### Interior

Interior Features ensuite bathroom

Appliances Dishwasher-Built-In, Dryer, Garage Control, Garage Opener, Microwave

Hood Fan, Refrigerator, Stove-Electric, Washer, Window Coverings

Heating Forced Air-1, Natural Gas