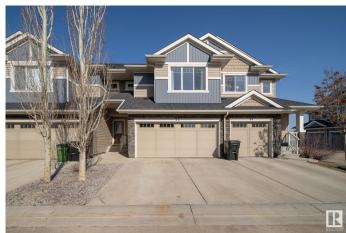

### \$364,900

3 Bedroom, 2.50 Bathroom, 1,446 sqft Condo / Townhouse on 0.00 Acres

Trumpeter Area, Edmonton, AB

Here is your opportunity to won this Absolutely Immaculate Townhome in Trumpeter!!
Complete with 3 bedrooms, a bonus room, upstairs laundry, 3 bathrooms, GORGEOUS kitchen space with stainless appliances, quartz counters, island with eating bar space, a double attached garage AND A FULLY FINISHED BASEMENT!! It is so bright inside, this home is a dream! Private yard and super close to Lois Hole Provincial Park, trails, St. Albert or the West end of Edmonton!

## **Community Information**

Address 33 2004 Trumpeter Way

Area Edmonton

Subdivision Trumpeter Area

City Edmonton
County ALBERTA

Province AB

Postal Code T5S 0J9

#### **Exterior**

Exterior Wood, Vinyl

Exterior Features Environmental Reserve, Fenced, Golf Nearby, Landscaped, Low

Maintenance Landscape, Park/Reserve, Recreation Use

Roof Asphalt Shingles

Construction Wood, Vinyl