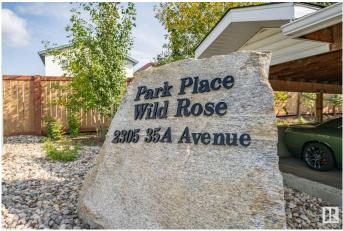

## \$144,900 - 202 2305 35a Avenue, Edmonton

MLS® #E4433113

## \$144,900

1 Bedroom, 1.00 Bathroom, 704 sqft Condo / Townhouse on 0.00 Acres

Wild Rose, Edmonton, AB

Discover this charming 700 square foot 1-bedroom, 1-bathroom condo, perfectly designed for comfortable living. Featuring an inviting open concept layout, the cozy oak kitchen is ideal for cooking and entertaining. The spacious bedroom offers plenty of room to relax, while in-suite laundry adds convenience to your daily routine. Step outside to your west-facing balcony, a great spot to enjoy evening sunsets. The condo comes with covered parking that includes a plug-in for added convenience during colder months. Located just minutes from schools, walking paths, shopping, and essential amenities, this condo truly has it all. The condo fees cover heat and water, making budgeting a breeze.