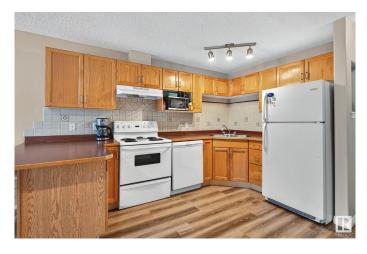

## \$144,900

1 Bedroom, 1.00 Bathroom, 704 sqft Condo / Townhouse on 0.00 Acres

Wild Rose, Edmonton, AB

Discover this charming 700 square foot 1-bedroom, 1-bathroom condo, perfectly designed for comfortable living. Featuring an inviting open concept layout, the cozy oak kitchen is ideal for cooking and entertaining. The spacious bedroom offers plenty of room to relax, while in-suite laundry adds convenience to your daily routine. Step outside to your west-facing balcony, a great spot to enjoy evening sunsets. The condo comes with covered parking that includes a plug-in for added convenience during colder months. Located just minutes from schools, walking paths, shopping, and essential amenities, this condo truly has it all. The condo fees cover heat and water, making budgeting a breeze.