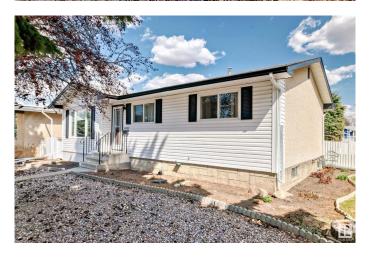

## \$449,900

4 Bedroom, 2.00 Bathroom, 1,055 sqft Single Family on 0.00 Acres

Kilkenny, Edmonton, AB

Location, location - Over 6600 sq. ft. (approx. 60' x 110') corner lot, across from J. A. Fife elementary school and huge park! Extremely well maintained and updated 3 + 1 bedroom bungalow with 2 bathrooms. Shingles and windows 2015, new kitchen cabinets and dishwasher 2017, main floor & basement bathrooms. Fenced yard with large west facing garden. Low maintenance front yard. This lot is also an excellent location for afterschool care or redevelopment for multifamily. Seller to provide Title Insurance in lieu of RPR & Compliance.