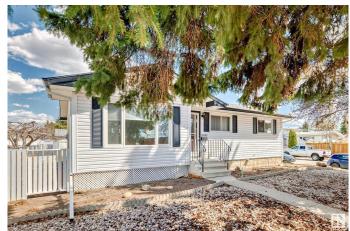

## \$449,900

4 Bedroom, 2.00 Bathroom, 1,055 sqft Single Family on 0.00 Acres

Kilkenny, Edmonton, AB

Location, location - Over 6600 sq. ft. (approx. 60' x 110') corner lot, across from J. A. Fife elementary school and huge park! Extremely well maintained and updated 3 + 1 bedroom bungalow with 2 bathrooms. Shingles and windows 2015, new kitchen cabinets and dishwasher 2017, main floor & basement bathrooms. Fenced yard with large west facing garden. Low maintenance front yard. This lot is also an excellent location for afterschool care or redevelopment for multifamily. Seller to provide Title Insurance in lieu of RPR & Compliance.