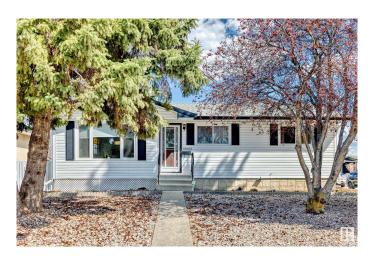

## \$449,900

4 Bedroom, 2.00 Bathroom, 1,055 sqft Single Family on 0.00 Acres

Kilkenny, Edmonton, AB

Location, location - Over 6600 sq. ft. (approx. 60' x 110') corner lot, across from J. A. Fife elementary school and huge park! Extremely well maintained and updated 3 + 1 bedroom bungalow with 2 bathrooms. Shingles and windows 2015, new kitchen cabinets and dishwasher 2017, main floor & basement bathrooms. Fenced yard with large west facing garden. Low maintenance front yard. This lot is also an excellent location for afterschool care or redevelopment for multifamily. Seller to provide Title Insurance in lieu of RPR & Compliance.