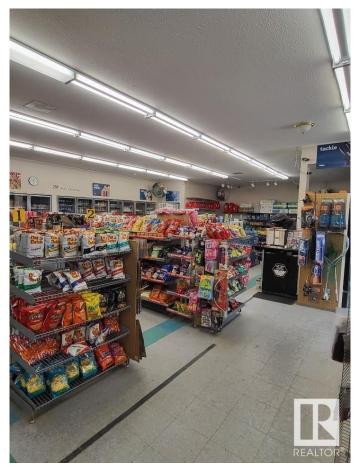

## \$1,490,000

0 Bedroom, 0.00 Bathroom, Business with Property on 0.00 Acres

None, Rural St. Paul County, AB

BE YOUR OWN BOSS! GAS STATION & GROCERY W/ LIQUOR STORE. FULLY RENOVATED STORE & HOUSE. 1300 SQFT HOUSE W/ DBL GARAGE AT BACK OF STORE. A THRIVING BUSINESS WITH GREAT POTENTIAL FOR GROWTH. SHOWING EXCELLENT RETURN WITH ACTIVE CLIENTELE. THIS IS A VERY BUSY STORE. OPEN 8AM - 9 PM (MON - FRI) / 9AM-7PM (SAT-SUN). A GOLDEN OPPOTUNITY! HWY 866 NORTH OF HWY 28 W OF HWY 36. 50 KM