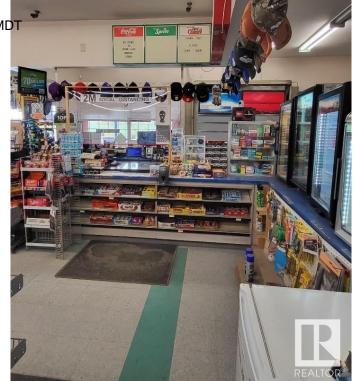

## \$1,490,000

0 Bedroom, 0.00 Bathroom, Business with Property on 0.00 Acres

None, Rural St. Paul County, AB

BE YOUR OWN BOSS! GAS STATION & GROCERY W/ LIQUOR STORE. FULLY RENOVATED STORE & HOUSE. 1300 SQFT HOUSE W/ DBL GARAGE AT BACK OF STORE. A THRIVING BUSINESS WITH GREAT POTENTIAL FOR GROWTH. SHOWING EXCELLENT RETURN WITH ACTIVE CLIENTELE. THIS IS A VERY BUSY STORE. OPEN 8AM - 9 PM (MON - FRI) / 9AM-7PM (SAT-SUN). A GOLDEN OPPOTUNITY! HWY 866 NORTH OF HWY 28 W OF HWY 36. 50 KM