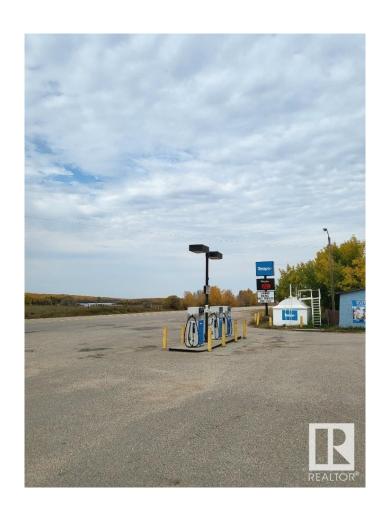

## \$1,490,000

0 Bedroom, 0.00 Bathroom, Business with Property on 0.00 Acres

None, Rural St. Paul County, AB

BE YOUR OWN BOSS! GAS STATION & GROCERY W/ LIQUOR STORE. FULLY RENOVATED STORE & HOUSE. 1300 SQFT HOUSE W/ DBL GARAGE AT BACK OF STORE. A THRIVING BUSINESS WITH GREAT POTENTIAL FOR GROWTH. SHOWING EXCELLENT RETURN WITH ACTIVE CLIENTELE. THIS IS A VERY BUSY STORE. OPEN 8AM - 9 PM (MON - FRI) / 9AM-7PM (SAT-SUN). A GOLDEN OPPOTUNITY! HWY 866 NORTH OF HWY 28 W OF HWY 36. 50 KM