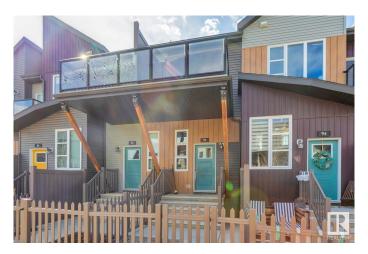

### \$274,900

1 Bedroom, 1.00 Bathroom, 767 sqft Condo / Townhouse on 0.00 Acres

Paisley, Edmonton, AB

Welcome to the vibrant community of Paisley! This 767 sqft, 1bed + den bungalow style townhome is better than new and will certainly impress. Wide open floor plan w/gorgeous kitchen, vaulted ceilings, quartz counters, s.s. appliances, vinyl flooring, and large island. Living area w/nice fireplace, good sized bedroom and den, 4-pc bath, outdoor patio area, single attached garage, and more! Located close to schools, shopping, golf, dog park, and all other major amenities. Awesome value in a terrific neighborhood!

#### **Exterior**

Exterior Wood, Vinyl

Exterior Features Airport Nearby, Cul-De-Sac, Golf Nearby, Landscaped, Playground

Nearby, Public Transportation, Schools, Shopping Nearby

Roof Asphalt Shingles

Construction Wood, Vinyl