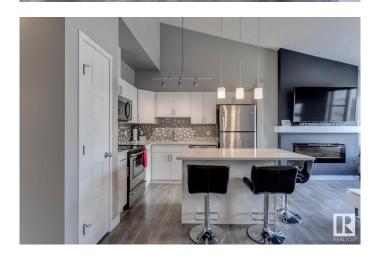

### \$274,900

1 Bedroom, 1.00 Bathroom, 767 sqft Condo / Townhouse on 0.00 Acres

Paisley, Edmonton, AB

Welcome to the vibrant community of Paisley! This 767 sqft, 1bed + den bungalow style townhome is better than new and will certainly impress. Wide open floor plan w/gorgeous kitchen, vaulted ceilings, quartz counters, s.s. appliances, vinyl flooring, and large island. Living area w/nice fireplace, good sized bedroom and den, 4-pc bath, outdoor patio area, single attached garage, and more! Located close to schools, shopping, golf, dog park, and all other major amenities. Awesome value in a terrific neighborhood!

### Interior

Appliances Dishwasher-Built-In, Dryer, Garage Control, Microwave Hood Fan,

Refrigerator, Stove-Electric, Washer, Window Coverings

Heating Forced Air-1, Natural Gas

Fireplace Yes

Fireplaces Mantel