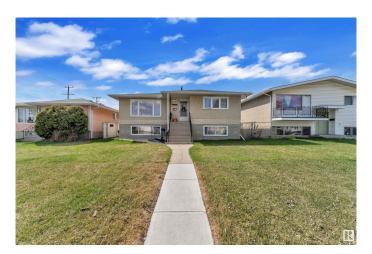

## \$449,999

5 Bedroom, 2.00 Bathroom, 1,183 sqft Single Family on 0.00 Acres

Killarney, Edmonton, AB

This well-maintained up/down duplex is ideally located near shopping, public transit, and schools. It includes two high-efficiency furnaces, separate laundry areas, and two kitchens. Both units feature bright layouts with large windows that let in plenty of natural light. The upper unit offers 3 bedrooms, a full bathroom, and a spacious living room, dining area, and kitchen. The fully finished basement includes 2 bedrooms, a bathroom, and an open-concept living room and kitchen. Additional features include ample storage, a large backyard with a concrete patio, garden space, and double detached garage. Situated on a generous 45' x 150' lot, this property is a great opportunity for first-time buyers or investors."

Type Single Family

Sub-Type Duplex Up And Down

Style Raised Bungalow

Status Active