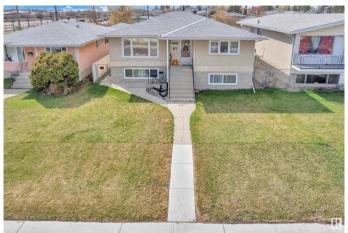

## \$449,999

5 Bedroom, 2.00 Bathroom, 1,183 sqft Single Family on 0.00 Acres

Killarney, Edmonton, AB

This well-maintained up/down duplex is ideally located near shopping, public transit, and schools. It includes two high-efficiency furnaces, separate laundry areas, and two kitchens. Both units feature bright layouts with large windows that let in plenty of natural light. The upper unit offers 3 bedrooms, a full bathroom, and a spacious living room, dining area, and kitchen. The fully finished basement includes 2 bedrooms, a bathroom, and an open-concept living room and kitchen. Additional features include ample storage, a large backyard with a concrete patio, garden space, and double detached garage. Situated on a generous 45' x 150' lot, this property is a great opportunity for first-time buyers or investors."

Type Single Family

Sub-Type Duplex Up And Down

Style Raised Bungalow

Status Active