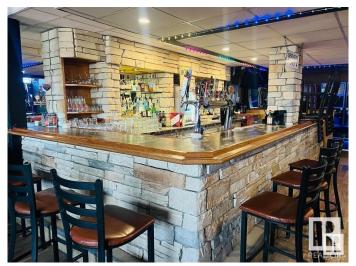

#### \$249,000

0 Bedroom, 0.00 Bathroom, Business on 0.00 Acres

Glengarry, Edmonton, AB

Excellent opportunity to own a well-established neighborhood pub with a loyal customer base in a fantastic location! This vibrant pub features a full kitchen with excellent dining, seating for 100 guests, 2 TVs perfect for sports fans, 1 Projector, 6 VLTs in a private section, a juke box, an office, a long oak bar, and an on-site ATM. Live entertainment is a key attraction, with a large dance floor and stage hosting some of Edmonton's finest bands every Friday and Saturday night. Enjoy jam nights on Wednesdays and karaoke on Thursdays, creating a lively atmosphere all week long.