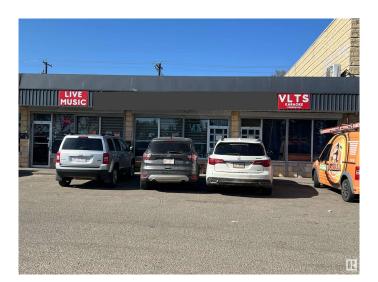

#### \$249,000

0 Bedroom, 0.00 Bathroom, Business on 0.00 Acres

Glengarry, Edmonton, AB

Excellent opportunity to own a well-established neighborhood pub with a loyal customer base in a fantastic location! This vibrant pub features a full kitchen with excellent dining, seating for 100 guests, 2 TVs perfect for sports fans, 1 Projector, 6 VLTs in a private section, a juke box, an office, a long oak bar, and an on-site ATM. Live entertainment is a key attraction, with a large dance floor and stage hosting some of Edmonton's finest bands every Friday and Saturday night. Enjoy jam nights on Wednesdays and karaoke on Thursdays, creating a lively atmosphere all week long.