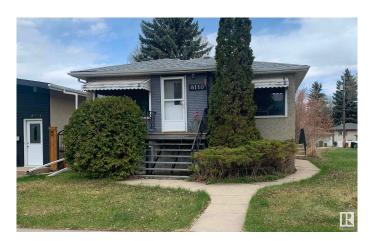

# \$430,000 - 8110 83 Avenue, Edmonton

MLS® #E4433370

## \$430,000

5 Bedroom, 2.00 Bathroom, 1,097 sqft Single Family on 0.00 Acres

Idylwylde, Edmonton, AB

Attention! Opportunity awaits in the desirable Idylwylde (Bonnie Doon area)! This spacious raised bungalow features 3 bedrooms on the main floor, plus a fully separate 2-bedroom in-law suite in the basement. With two full kitchens, this home offers flexibility for multi-generational living or added convenience for larger households. Large windows throughout flood the home with natural light. Located just minutes from Bonnie Doon Mall, Whyte Avenue, downtown, and the University of Alberta, this property is ideal for students, professionals, or families.

## **Exterior**

Exterior Wood, Brick, Stucco

Exterior Features Back Lane, Playground Nearby

Roof Asphalt Shingles

Construction Wood, Brick, Stucco

Foundation Concrete Perimeter