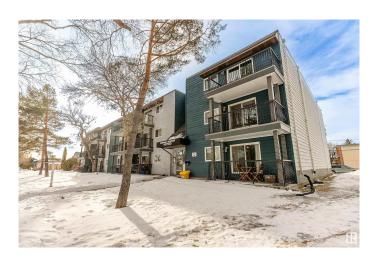

### \$110,000

1 Bedroom, 0.50 Bathroom, 706 sqft Condo / Townhouse on 0.00 Acres

Queen Mary Park, Edmonton, AB

Welcome to this beautifully renovated top-floor condo, ideally situated in the vibrant Queen Mary Park, downtown Edmonton. This unit has been updated this year with fresh paint throughout, brand new flooring, fully renovated bathroom, a brand new washer and dryer, and upgraded kitchen appliances. This west facing unit offers lots of natural sunlight through the large patio windows. Additional highlights include in-suite laundry for your convenience, a generous storage room for all your extras, an assigned parking stall and a spacious balcony for outdoor living. This condo offers the perfect blend of modern updates in an unbeatable location, walking distance to Macewan University, Ice District and 104 Street amenities.

Type Condo / Townhouse Sub-Type Lowrise Apartment

Style 3 Storey
Status Active

#### **Exterior**

Exterior Wood, Vinyl

Exterior Features Public Transportation, Schools, Shopping Nearby, See Remarks

Roof Asphalt Shingles

Construction Wood, Vinyl

Foundation Concrete Perimeter