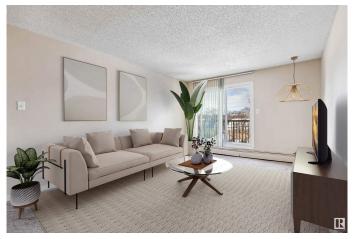

### \$110,000

1 Bedroom, 0.50 Bathroom, 706 sqft Condo / Townhouse on 0.00 Acres

Queen Mary Park, Edmonton, AB

Welcome to this beautifully renovated top-floor condo, ideally situated in the vibrant Queen Mary Park, downtown Edmonton. This unit has been updated this year with fresh paint throughout, brand new flooring, fully renovated bathroom, a brand new washer and dryer, and upgraded kitchen appliances. This west facing unit offers lots of natural sunlight through the large patio windows. Additional highlights include in-suite laundry for your convenience, a generous storage room for all your extras, an assigned parking stall and a spacious balcony for outdoor living. This condo offers the perfect blend of modern updates in an unbeatable location, walking distance to Macewan University, Ice District and 104 Street amenities.