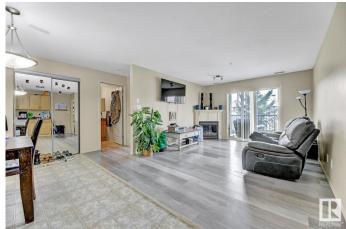

### \$225,000

2 Bedroom, 2.00 Bathroom, 876 sqft Condo / Townhouse on 0.00 Acres

Blackmud Creek, Edmonton, AB

Great starter home or invesment opportunity in the quiet community of Blackmud Creek. This well kept 3nd floor condo boasts open concept living room with a fireplace, kitchen and dining area. Spacious master bedroom has its on en-suite bathroom and lots of natural light. The 2nd bedroom is vey spacious as well. For the BBQ/outdoors lovers there is a balcony! There is also a storage with the underground parking stall. Other amenities within the condo are: games room, exercise room, social room and a guest suite. Across from an elementary school, next to a shopping complex, and public transportation right outside the building. OPPORTUNITY, LOCATION, CONDITION!