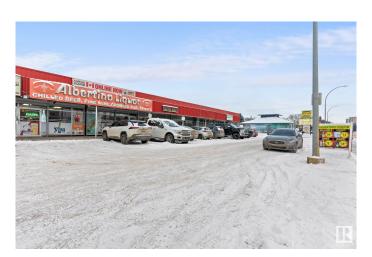

# \$3,000,000 - 7240 101 Avenue, Edmonton

MLS® #E4433453

#### \$3,000,000

0 Bedroom, 0.00 Bathroom, Retail on 0.00 Acres

Terrace Heights (Edmonton), Edmonton, AB

INVESTMENT HIGHLIGHTS » Excellent location and frontage on 101 Ave. » 2023 traffic counts totaled over 13,000 VPD. » Current in-place rents are significantly below market suggesting strong future upside. » Strong upside potential via addition of pylon signage » Façade upgrades / renovation would further enhance future rental rate upside.