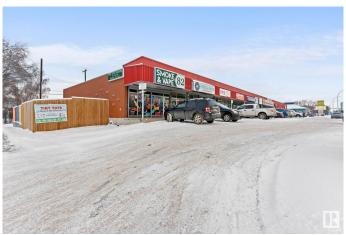

# \$3,000,000 - 7240 101 Avenue, Edmonton

MLS® #E4433453

#### \$3,000,000

0 Bedroom, 0.00 Bathroom, Retail on 0.00 Acres

Terrace Heights (Edmonton), Edmonton, AB

INVESTMENT HIGHLIGHTS » Excellent location and frontage on 101 Ave. » 2023 traffic counts totaled over 13,000 VPD. » Current in-place rents are significantly below market suggesting strong future upside. » Strong upside potential via addition of pylon signage » Façade upgrades / renovation would further enhance future rental rate upside.