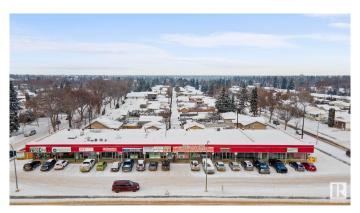

# \$3,000,000 - 7240 101 Avenue, Edmonton

MLS® #E4433453

#### \$3,000,000

0 Bedroom, 0.00 Bathroom, Retail on 0.00 Acres

Terrace Heights (Edmonton), Edmonton, AB

INVESTMENT HIGHLIGHTS » Excellent location and frontage on 101 Ave. » 2023 traffic counts totaled over 13,000 VPD. » Current in-place rents are significantly below market suggesting strong future upside. » Strong upside potential via addition of pylon signage » Façade upgrades / renovation would further enhance future rental rate upside.