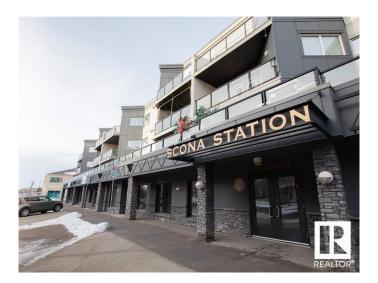

### \$245,000

2 Bedroom, 2.00 Bathroom, 1,020 sqft Condo / Townhouse on 0.00 Acres

Ritchie, Edmonton, AB

Executive 2 bed / 2 bath condo steps to Whyte Avenue! Less than 10 minute drive to both UofA and downtown. Bright and spacious unit. Fully painted less than a year ago. Gorgeous granite counters. Plenty of cabinets. Black appliances. Functional floorplan with separated bedrooms. Titled underground parking with storage. In-suite laundry with large storage room. Oversized balcony perfect for BBQs. Pet friendly building with board approval. Excellent location close to many restaurants, shopping and public transportation.

#### Interior

Interior Features ensuite bathroom

Appliances Dishwasher-Built-In, Dryer, Refrigerator, Stove-Electric, Washer,

Window Coverings

Heating In Floor Heat System, Natural Gas