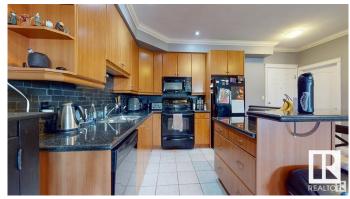

### \$245,000

2 Bedroom, 2.00 Bathroom, 1,020 sqft Condo / Townhouse on 0.00 Acres

Ritchie, Edmonton, AB

Executive 2 bed / 2 bath condo steps to Whyte Avenue! Less than 10 minute drive to both UofA and downtown. Bright and spacious unit. Fully painted less than a year ago. Gorgeous granite counters. Plenty of cabinets. Black appliances. Functional floorplan with separated bedrooms. Titled underground parking with storage. In-suite laundry with large storage room. Oversized balcony perfect for BBQs. Pet friendly building with board approval. Excellent location close to many restaurants, shopping and public transportation.

#### Interior

Interior Features ensuite bathroom

Appliances Dishwasher-Built-In, Dryer, Refrigerator, Stove-Electric, Washer,

Window Coverings

Heating In Floor Heat System, Natural Gas