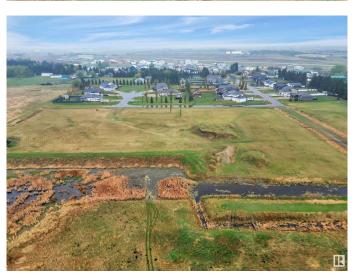

#### \$299,000

0 Bedroom, 0.00 Bathroom, Land Commercial on 0.00 Acres

Annexation - 92, Wetaskiwin, AB

The perfect opportunity to Develop in Wetaskiwin! Lots of opportunity with this land of 6.84 Acres! Zoning is Direct Control, Have similar Estate Homes with in the same area or pitch your new idea to the City of Wetaskiwin! Possibilities are Endless