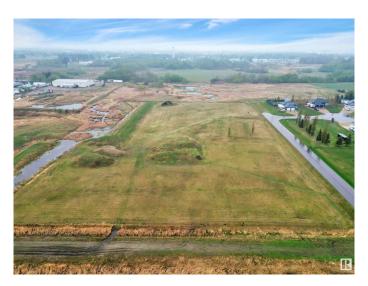

#### \$299,000

0 Bedroom, 0.00 Bathroom, Land Commercial on 0.00 Acres

Annexation - 92, Wetaskiwin, AB

The perfect opportunity to Develop in Wetaskiwin! Lots of opportunity with this land of 6.84 Acres! Zoning is Direct Control, Have similar Estate Homes with in the same area or pitch your new idea to the City of Wetaskiwin! Possibilities are Endless