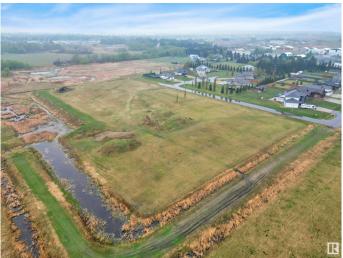

#### \$299,000

0 Bedroom, 0.00 Bathroom, Land Commercial on 0.00 Acres

Annexation - 92, Wetaskiwin, AB

The perfect opportunity to Develop in Wetaskiwin! Lots of opportunity with this land of 6.84 Acres! Zoning is Direct Control, Have similar Estate Homes with in the same area or pitch your new idea to the City of Wetaskiwin! Possibilities are Endless