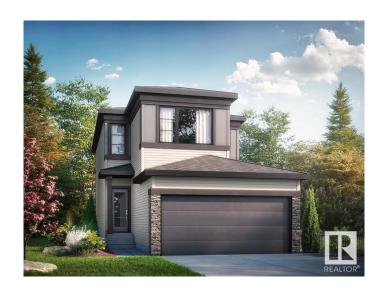

# \$598,395 - 4517 Warbler Loop, Edmonton

MLS® #E4433634

## \$598,395

3 Bedroom, 2.50 Bathroom, 1,994 sqft Single Family on 0.00 Acres

Kinglet Gardens, Edmonton, AB

This exceptional two-storey home located in the beautiful community of Kinglet by Big Lake offers luxury and thoughtful design. The main floor includes a welcoming front entry, a large mudroom with upgraded shelving and built in bench and hooks, a large kitchen island, and a seamless flow to the dining area and great room. Upstairs, you'II find 3 bedrooms, a full bathroom with dual vanities, a central bonus room, and walk-through laundry. Lastly, a separate entrance is added with 9' basement ceilings for a potential future development. Photos are representative.