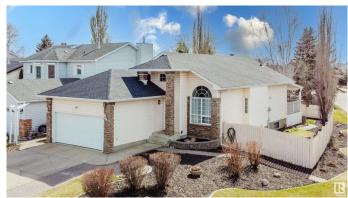

## \$525,000

4 Bedroom, 3.00 Bathroom, 1,353 sqft Single Family on 0.00 Acres

Larkspur, Edmonton, AB

Charming 4 bedroom (2 up & 2 down)
Bungalow with 2,584 sqft of developed space on a Quiet Cul-de-Sac! This beautifully maintained home sits on a landscaped corner lot with a private, covered deck featuring a hot tubâ€"perfect for relaxing year-round. Enjoy an open-concept layout with granite countertops, professional paint throughout, and convenient main floor laundry. The fully developed basement includes an additional bathroom, ideal for guests or extended family. Upgrades include a 2-year-old roof, newer hot water tank, some newer windows, and central air conditioning for year-round comfort. Fantastic opportunity in a prime location!

## Interior

Interior Features ensuite bathroom

Appliances Dishwasher-Built-In, Dryer, Microwave Hood Fan, Refrigerator,

Stove-Electric, Washer, Window Coverings, Wine/Beverage Cooler, Hot

Tub

Heating Forced Air-1, Natural Gas