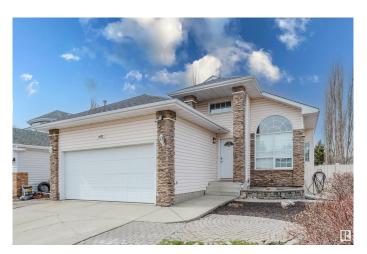

## \$525,000

4 Bedroom, 3.00 Bathroom, 1,353 sqft Single Family on 0.00 Acres

Larkspur, Edmonton, AB

Charming 4 bedroom (2 up & 2 down)
Bungalow with 2,584 sqft of developed space on a Quiet Cul-de-Sac! This beautifully maintained home sits on a landscaped corner lot with a private, covered deck featuring a hot tubâ€"perfect for relaxing year-round. Enjoy an open-concept layout with granite countertops, professional paint throughout, and convenient main floor laundry. The fully developed basement includes an additional bathroom, ideal for guests or extended family. Upgrades include a 2-year-old roof, newer hot water tank, some newer windows, and central air conditioning for year-round comfort. Fantastic opportunity in a prime location!

## **Amenities**

Amenities Deck, Hot Tub

Parking Spaces 4

Parking Double Garage Attached

#### **Exterior**

Exterior Wood, Vinyl

Exterior Features Cul-De-Sac, Landscaped

Roof Asphalt Shingles

Construction Wood, Vinyl

Foundation Concrete Perimeter