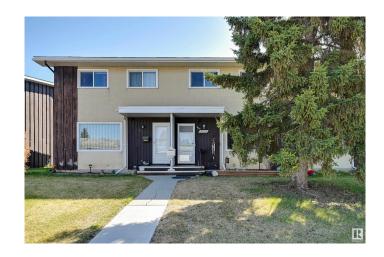

# \$219,000 - 5515 105 Street, Edmonton

MLS® #E4433858

#### \$219,000

3 Bedroom, 1.50 Bathroom, 1,123 sqft Condo / Townhouse on 0.00 Acres

Pleasantview (Edmonton), Edmonton, AB

Great 2 storey townhome with low condo fees in a prime location close to parks and all major amenities! 2-storey home has a great kitchen(renovated in 2012) with plenty of storage & stainless steel appliances. Main floor has a half bath (renovated 2 years ago) with a cool barn door. Upstairs is well balanced with 3 bedrooms and an upgraded 4 piece bathroom (renovated in 2021). Downstairs has a nicely finished in 2017 with a recreation room w/ pot lighting & vinyl flooring. Backyard is fully fenced perfect if you like to garden or chill with privacy. Other features/info: furnace and A/C - 2018 & Reliance water softener. Outside parking stall #15