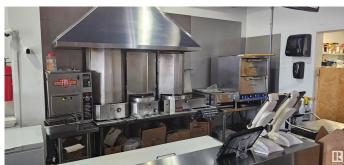

#### \$250,000

0 Bedroom, 0.00 Bathroom, Business on 0.00 Acres

City Centre, Spruce Grove, AB

Donair and Pizza restaurant operating for over 26 years. Loyal clients and great reputation in the community. Efficient operation with maximum use of space, easy to operate menu. All sauces are made in house providing a unique taste and cost control.