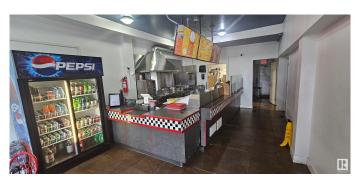

#### \$250,000

0 Bedroom, 0.00 Bathroom, Business on 0.00 Acres

City Centre, Spruce Grove, AB

Donair and Pizza restaurant operating for over 26 years. Loyal clients and great reputation in the community. Efficient operation with maximum use of space, easy to operate menu. All sauces are made in house providing a unique taste and cost control.