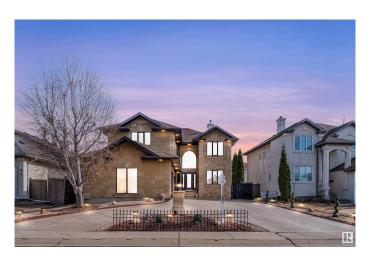

# \$859,000 - 8715 160a Avenue, Edmonton

MLS® #E4433897

## \$859,000

4 Bedroom, 3.50 Bathroom, 3,004 sqft Single Family on 0.00 Acres

Belle Rive, Edmonton, AB

Right across the lake in the heart of Belle Rive! This impressive 4 bedroom, 3.5 bathroom triple-car garage home offers approximately 3000 square feet; featuring generous living space, including a main-floor den, living & family room, dining room and kitchen. A stunning open-to-above living room floods the space with natural light. Upstairs, you'll find 4 spacious bedrooms and 3 full bathrooms. The primary suite features a walk-in closet and a 4 piece ensuite. The unfinished basement gives you the opportunity to create the space of your dreams!

#### **Essential Information**

MLS® # E4433897 Price \$859,000

Bedrooms 4

Bathrooms 3.50

Full Baths 3

Half Baths 1

Square Footage 3,004

Acres 0.00