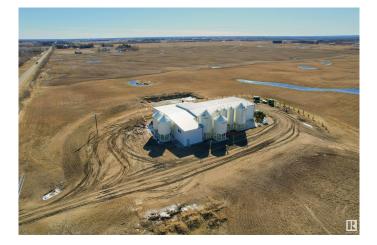

## \$1,299,000

0 Bedroom, 0.00 Bathroom, Industrial on 0.00 Acres

None, Rural Parkland County, AB

MASSIVE 10,000 SQ FOOT SHOP WITH **OFFICE SPACE ON 7.34 ACRES LOCATED** ON PAVEMENT 22 KM SW OF STONY PLAIN. WELCOME TO 1419 TWP ROAD **512. THE WORKSHOP PORTION OF THE** BUILDING IS OVER 9000 SQUARE FEET. ALSO HAS 1200 SQUARE FEET OF 2ND FLOOR STORAGE SPACE. FEATURES INCLUDE RADIANT HEATING, AMPLE ELECTRICAL SERVICE (3 PANELS), FLOOR DRAINS WITH OIL SEPARATORS, 19 FOOT CEILINGS, AIR COMPRESSORS, AND NUMEROUS OVERHEAD DOORS FOR ACCESS. PROPERTY ALSO HAS FUNCTIONING OFFICE SPACE WITH BATHROOMS, STAFF ROOM, KITCHEN, LOBBY, AND UTILITY AREA. PROPERTY IS LOCATED ON 7.34 ACRES. CURRENT ZONING IS AGRICULTURAL. SELLER CURRENTLY RUNS A PERMITTED **BUSINESS ON-SITE WITH PARKLAND** COUNTY APPROVAL.