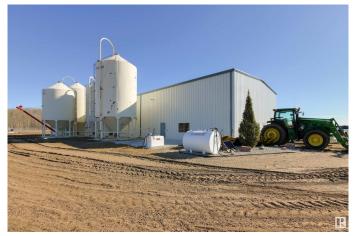

## \$1,299,000

0 Bedroom, 0.00 Bathroom, Industrial on 0.00 Acres

None, Rural Parkland County, AB

MASSIVE 10,000 SQ FOOT SHOP WITH **OFFICE SPACE ON 7.34 ACRES LOCATED** ON PAVEMENT 22 KM SW OF STONY PLAIN. WELCOME TO 1419 TWP ROAD **512. THE WORKSHOP PORTION OF THE** BUILDING IS OVER 9000 SQUARE FEET. ALSO HAS 1200 SQUARE FEET OF 2ND FLOOR STORAGE SPACE. FEATURES INCLUDE RADIANT HEATING, AMPLE ELECTRICAL SERVICE (3 PANELS), FLOOR DRAINS WITH OIL SEPARATORS, 19 FOOT CEILINGS, AIR COMPRESSORS, AND NUMEROUS OVERHEAD DOORS FOR ACCESS. PROPERTY ALSO HAS FUNCTIONING OFFICE SPACE WITH BATHROOMS, STAFF ROOM, KITCHEN, LOBBY, AND UTILITY AREA. PROPERTY IS LOCATED ON 7.34 ACRES. CURRENT ZONING IS AGRICULTURAL. SELLER CURRENTLY RUNS A PERMITTED **BUSINESS ON-SITE WITH PARKLAND** COUNTY APPROVAL.