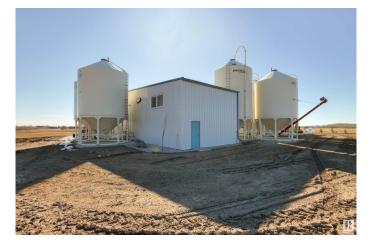

## \$1,299,000

0 Bedroom, 0.00 Bathroom, Industrial on 0.00 Acres

None, Rural Parkland County, AB

MASSIVE 10,000 SQ FOOT SHOP WITH **OFFICE SPACE ON 7.34 ACRES LOCATED** ON PAVEMENT 22 KM SW OF STONY PLAIN. WELCOME TO 1419 TWP ROAD **512. THE WORKSHOP PORTION OF THE** BUILDING IS OVER 9000 SQUARE FEET. ALSO HAS 1200 SQUARE FEET OF 2ND FLOOR STORAGE SPACE. FEATURES INCLUDE RADIANT HEATING, AMPLE ELECTRICAL SERVICE (3 PANELS), FLOOR DRAINS WITH OIL SEPARATORS, 19 FOOT CEILINGS, AIR COMPRESSORS, AND NUMEROUS OVERHEAD DOORS FOR ACCESS. PROPERTY ALSO HAS FUNCTIONING OFFICE SPACE WITH BATHROOMS, STAFF ROOM, KITCHEN, LOBBY, AND UTILITY AREA. PROPERTY IS LOCATED ON 7.34 ACRES. CURRENT ZONING IS AGRICULTURAL. SELLER CURRENTLY RUNS A PERMITTED **BUSINESS ON-SITE WITH PARKLAND** COUNTY APPROVAL.