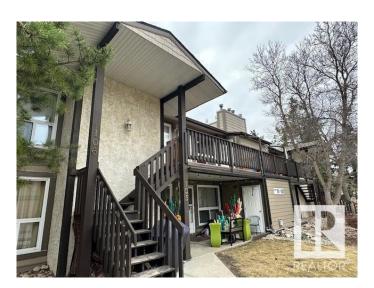

## \$190,000

3 Bedroom, 1.00 Bathroom, 1,046 sqft Condo / Townhouse on 0.00 Acres

Woodlands (St. Albert), St. Albert, AB

Top Floor unit in Wynford Hill in the desirable Woodlands area. Front deck with separate storage closet, separate mechnical room. Inside features a spacious living room with fireplace and open dining area. The kitchen has a pantry. There is a Laundry area and 3 bedrooms. 4 piece bathroom. Parking stall out front. Complex has mature trees, visitor parking. Walking distance to schools, parks and a short drive to shopping and all amenities.

### **Exterior**

Exterior Wood, Stucco

Exterior Features See Remarks

Roof Asphalt Shingles

Construction Wood, Stucco

Foundation Slab