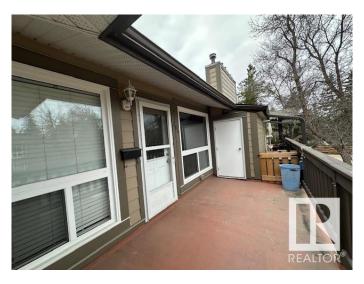

## \$190,000

3 Bedroom, 1.00 Bathroom, 1,046 sqft Condo / Townhouse on 0.00 Acres

Woodlands (St. Albert), St. Albert, AB

Top Floor unit in Wynford Hill in the desirable Woodlands area. Front deck with separate storage closet, separate mechnical room. Inside features a spacious living room with fireplace and open dining area. The kitchen has a pantry. There is a Laundry area and 3 bedrooms. 4 piece bathroom. Parking stall out front. Complex has mature trees, visitor parking. Walking distance to schools, parks and a short drive to shopping and all amenities.