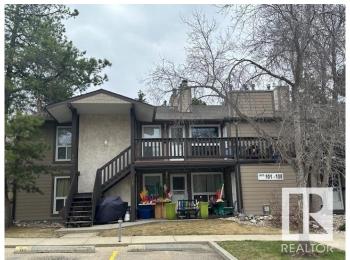

## \$190,000

3 Bedroom, 1.00 Bathroom, 1,046 sqft Condo / Townhouse on 0.00 Acres

Woodlands (St. Albert), St. Albert, AB

Top Floor unit in Wynford Hill in the desirable Woodlands area. Front deck with separate storage closet, separate mechnical room. Inside features a spacious living room with fireplace and open dining area. The kitchen has a pantry. There is a Laundry area and 3 bedrooms. 4 piece bathroom. Parking stall out front. Complex has mature trees, visitor parking. Walking distance to schools, parks and a short drive to shopping and all amenities.

### **Exterior**

Exterior Wood, Stucco

Exterior Features See Remarks

Roof Asphalt Shingles

Construction Wood, Stucco

Foundation Slab