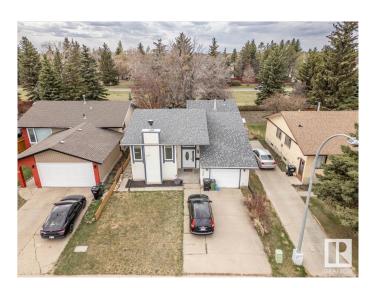

## \$385,000

4 Bedroom, 2.00 Bathroom, 1,182 sqft Single Family on 0.00 Acres

Sakaw, Edmonton, AB

This beautiful home situated in the heart of Millwoods boasts 2 bedrooms on each floor as well a washroom on each floor housing a gorgeous kitchen that allows for plenty of natural light. While having a fireplace in the living room for those cold winter days. This spacious backyard comes with a hot tub. Located near Millwoods Town Centre gives you quick access to public transportation, shopping, parks and many other amenities. With ample storage space this home is great for families! LRT on 66St will be a great feature for those commuting to the UofA, Downtown, MacEwan, NAIT with ease! Home has always been cared for

#### **Essential Information**

MLS® # E4434188 Price \$385,000

Bedrooms 4

Bathrooms 2.00

Full Baths 2

Square Footage 1,182

Acres 0.00

Year Built 1979

# **Community Information**

Address 1420 65 Street

Area Edmonton

Subdivision Sakaw

City Edmonton
County ALBERTA

Province AB

Postal Code T6L 2J1