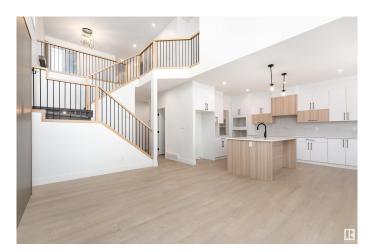

## \$679,000

4 Bedroom, 2.50 Bathroom, 2,266 sqft Single Family on 0.00 Acres

Erin Ridge North, St. Albert, AB

Welcome to the desirable and family friendly community of Erin Ridge North in St. Albert! This stunning home features 4 spacious bedrooms and 2.5 bathrooms. The main floor greets you with a luxurious living room, spacious dining room, one bedroom and a 2pc bathroom. The open concept space is sure to impress with a cozy electric fireplace and large windows allowing plenty of natural light! As you head upstairs you will discover a beautiful bonus room, the stunning primary bedroom equipped with a 5pc ensuite + walk-in closet, 2 additional bedrooms and convenient upstairs laundry room. The unfinished basement just awaits your personal touch! With over 2100 sqft of living space, this is the perfect for a growing family!