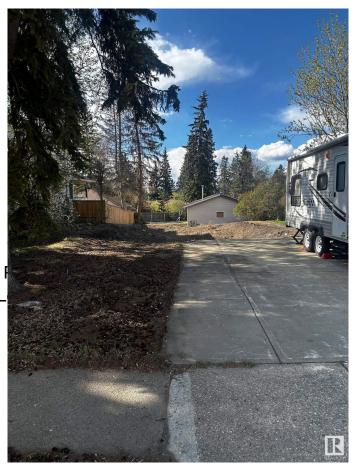

## \$428,000

0 Bedroom, 0.00 Bathroom, Single Family on 0.00 Acres

Braeside, St. Albert, AB

Build Your Dream Home in a Thriving Community Unlock the opportunity to create your perfect living space on this generous, full-sized lot located in the sought-after Braeside area. Key Features: Ample Size: A sizable 50 feet by 150 feet lot, providing plenty of room for a custom-designed home, landscaping, and outdoor amenities. Triple Car Garage Included: Comes with a pre-installed triple car garage, offering secure parking and additional storage options. Prime Location: Situated in a highly desirable community known for its excellent schools, parks, and easy access to local amenities and transportation. Cleared and Ready: start building right away! Braeside is renowned for its friendly neighborhood vibe, beautiful surroundings, and close to proximity to downtown.

# **Community Information**

Address 17 Belmont Drive

Area St. Albert
Subdivision Braeside
City St. Albert
County ALBERTA

Province AB

Postal Code T8N 0C4

**Exterior** 

Exterior Features Back Lane, Landscaped,

Nearby, Sloping Lot, Treed L