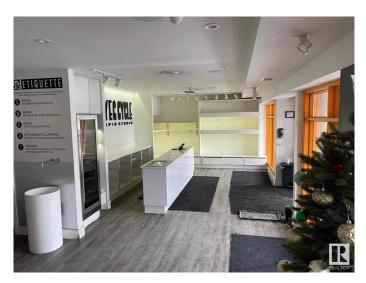

#### **\$0**

0 Bedroom, 0.00 Bathroom, Retail on 0.00 Acres

Strathcona, Edmonton, AB

Prime 2,610 +- sq. ft. retail/commercial space available for lease in the heart of Whyte Avenue, one of Edmonton's most iconic and high-traffic destinations. Surrounded by popular restaurants, bars, boutiques, and cafes, this location offers excellent visibility, strong foot traffic, and premium signage opportunities. Ideal for retail, service, or hospitality uses and immediate possession.