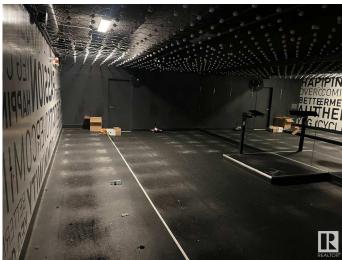

#### **\$0**

0 Bedroom, 0.00 Bathroom, Retail on 0.00 Acres

Strathcona, Edmonton, AB

Prime 2,610 +- sq. ft. retail/commercial space available for lease in the heart of Whyte Avenue, one of Edmonton's most iconic and high-traffic destinations. Surrounded by popular restaurants, bars, boutiques, and cafes, this location offers excellent visibility, strong foot traffic, and premium signage opportunities. Ideal for retail, service, or hospitality uses and immediate possession.