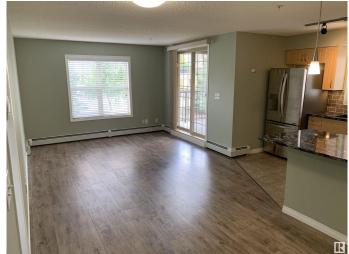

# \$209,000

2 Bedroom, 2.00 Bathroom, 869 sqft Condo / Townhouse on 0.00 Acres

Rutherford (Edmonton), Edmonton, AB

Excellent Corner Unit in Rutherford Village.
Underground Heated Parking, In-Suite
Laundry, Secured Storage and More! You'll
love this gorgeous 2 bedrooms, 2 bath, open
concept apartment condo featuring a master
bedroom with ensuite and walk-through closet.
Get set for year round BBQ's with the natural
gas hook-up on your covered balcony.
Includes fridge,stove, hood fan,dishwasher,
washer and dryer along with all the window
coverings. Condo fees include heat, power
and water. Close to walking and bike trails,
transportation, banking, schools, medical
services and shopping.

# Interior

Interior Features ensuite bathroom

Appliances Dishwasher-Built-In, Dryer, Microwave Hood Fan, Oven-Built-In,

Oven-Microwave, Refrigerator, Stove-Electric, Washer

Heating Forced Air-1, Natural Gas