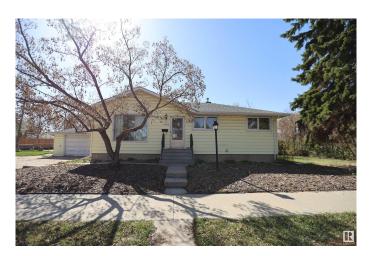

#### \$430,000

4 Bedroom, 1.00 Bathroom, 1,005 sqft Single Family on 0.00 Acres

Dovercourt, Edmonton, AB

Situated on a generous 55' x 129' corner lot in the heart of Dovercourt, this 1,000 square foot bungalow blends charm and modern updates. Featuring 3 bedrooms above grade and 2 bedrooms below, the bright main floor offers a spacious living area, functional kitchen, and large windows. The basement with separate entrance includes a kitchen, and a bathroomâ€"ideal for guests or family. Recent upgrades include a new furnace, air conditioning, roof, and basement windows. Located near St. Albert Trail and Yellowhead Trail, enjoy easy access to schools, parks, and amenities in this vibrant, tree-lined community. A rare opportunity for families, investors, or builders!

#### Interior

Interior Features ensuite bathroom

Appliances Air Conditioning-Central, Dishwasher-Built-In, Dryer, Refrigerator,

Stove-Electric, Washer

Heating Forced Air-1, Natural Gas

Stories 2

Has Basement Yes