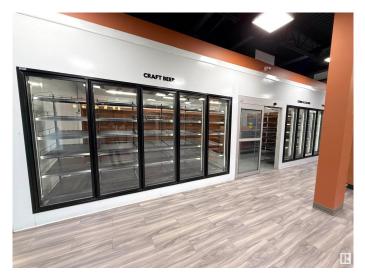

## \$249,000

0 Bedroom, 0.00 Bathroom, Business on 0.00 Acres

McConachie Area, Edmonton, AB

Liquor store for sale in the high-demand McConachie neighbourhood. Selling price is for the built-out only; inventory not included. Located right next to Tim Hortons in an extremely busy plaza with heavy foot traffic. Great exposure and easy access. Surrounded by dense residential developments and complementary businesses. Turnkey setup, ideal for owner-operators or investors. Excellent opportunity in a growing area. Long-term lease available. All equipment, shelving, coolers, counters, and security systems included in the sale. Clean and professional interior with excellent layout for efficient operations. High potential for increased revenue with focused marketing and expanded product mix. Suitable for experienced operators or first-time buyers. Serious inquiries only. Business Assets Sale Only, No Real Estate Included.