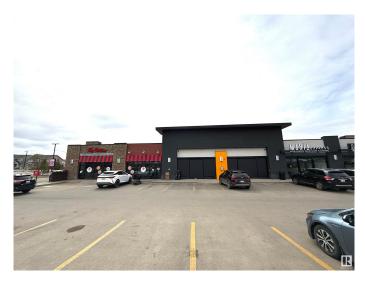

## \$249,000

0 Bedroom, 0.00 Bathroom, Business on 0.00 Acres

McConachie Area, Edmonton, AB

Liquor store for sale in the high-demand McConachie neighbourhood. Selling price is for the built-out only; inventory not included. Located right next to Tim Hortons in an extremely busy plaza with heavy foot traffic. Great exposure and easy access. Surrounded by dense residential developments and complementary businesses. Turnkey setup, ideal for owner-operators or investors. Excellent opportunity in a growing area. Long-term lease available. All equipment, shelving, coolers, counters, and security systems included in the sale. Clean and professional interior with excellent layout for efficient operations. High potential for increased revenue with focused marketing and expanded product mix. Suitable for experienced operators or first-time buyers. Serious inquiries only. Business Assets Sale Only, No Real Estate Included.