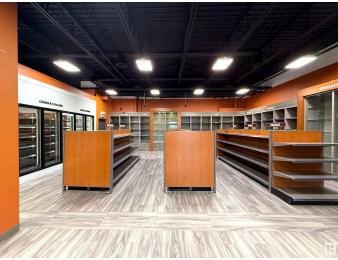

## \$249,000

0 Bedroom, 0.00 Bathroom, Business on 0.00 Acres

McConachie Area, Edmonton, AB

Liquor store for sale in the high-demand McConachie neighbourhood. Selling price is for the built-out only; inventory not included. Located right next to Tim Hortons in an extremely busy plaza with heavy foot traffic. Great exposure and easy access. Surrounded by dense residential developments and complementary businesses. Turnkey setup, ideal for owner-operators or investors. Excellent opportunity in a growing area. Long-term lease available. All equipment, shelving, coolers, counters, and security systems included in the sale. Clean and professional interior with excellent layout for efficient operations. High potential for increased revenue with focused marketing and expanded product mix. Suitable for experienced operators or first-time buyers. Serious inquiries only. Business Assets Sale Only, No Real Estate Included.