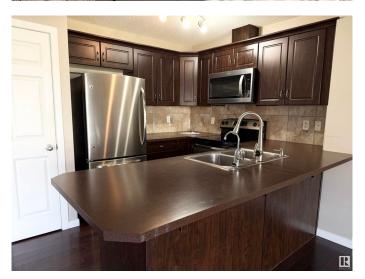

#### \$419,900

3 Bedroom, 2.50 Bathroom, 1,338 sqft Single Family on 0.00 Acres

Ambleside, Edmonton, AB

NO CONDO FEES in this spacious half duplex. Walking distance to schools & quiet location. Back onto the walking trail. Main floor boasts an inviting foyer. Entertaining or relaxing in the living room with a gas fireplace. Kitchen has maple cabinets with eating bar. Bright dining area with patio door on to the deck & private huge fenced back yard. Upstairs features a huge master bedroom with 4 piece ensuite. Two more bedrooms & the main bath. Close to all your amenities including play ground, shopping, restaurants, schools, public transportation, walking trails, WINDERMERE shopping and TERWILLEGAR REC CENTRE. Easy access to Anthony Henday.

## Interior

Interior Features ensuite bathroom

Appliances Dishwasher-Built-In, Dryer, Refrigerator, Stove-Electric, Washer

Heating Forced Air-1, Natural Gas

Stories 2

Has Basement Yes

Basement Full, Unfinished