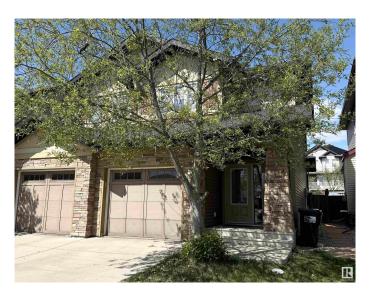

# \$419,900 - 2253 Austin Way, Edmonton

MLS® #E4434660

#### \$419,900

3 Bedroom, 2.50 Bathroom, 1,338 sqft Single Family on 0.00 Acres

Ambleside, Edmonton, AB

NO CONDO FEES in this spacious half duplex. Walking distance to schools & quiet location. Back onto the walking trail. Main floor boasts an inviting foyer. Entertaining or relaxing in the living room with a gas fireplace. Kitchen has maple cabinets with eating bar. Bright dining area with patio door on to the deck & private huge fenced back yard. Upstairs features a huge master bedroom with 4 piece ensuite. Two more bedrooms & the main bath. Close to all your amenities including play ground, shopping, restaurants, schools, public transportation, walking trails, WINDERMERE shopping and TERWILLEGAR REC CENTRE. Easy access to Anthony Henday.

Year Built 2010

Type Single Family
Sub-Type Half Duplex
Style 2 Storey
Status Active

#### **Exterior**

Exterior Wood, Stone, Vinyl

Exterior Features Fenced, Flat Site, Playground Nearby, Public Transportation, Schools,

**Shopping Nearby** 

Roof Asphalt Shingles
Construction Wood, Stone, Vinyl
Foundation Concrete Perimeter