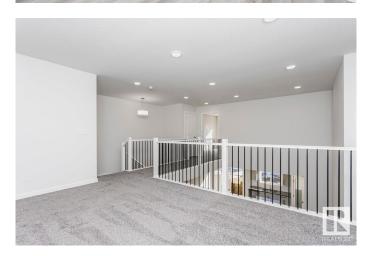

## \$639,900

3 Bedroom, 2.50 Bathroom, 2,051 sqft Single Family on 0.00 Acres

Alces, Edmonton, AB

The Kiera is a beautiful unique home. L-Shaped kitchen at the rear of the home is bright and features quartz counters and a nice sized island; 4-piece Samsung appliance package included. A walk-in-closet and mudroom with built-in bench, shelf & hooks complete the main floor. A side entrance is included for potential future development; Basement ceiling height upgraded to 9', for a more spacious feel; 3-piece rough-in for future bathroom. Flex room on the main floor. Second floor, you'll discover a bridge leading over the great room towards a central bonus room, 3 bedrooms, laundry, and linen closet. Primary bedroom features a large walk-in closet and an ensuite with dual sinks and a walk in shower. This Bedrock Home includes a modern smart home technology system. Photos are representative\*