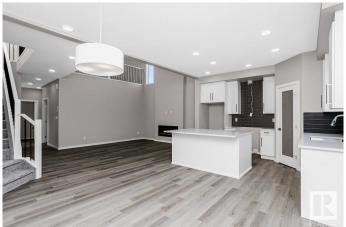

## \$639,900

3 Bedroom, 2.50 Bathroom, 2,051 sqft Single Family on 0.00 Acres

Alces, Edmonton, AB

The Kiera is a beautiful unique home. L-Shaped kitchen at the rear of the home is bright and features quartz counters and a nice sized island; 4-piece Samsung appliance package included. A walk-in-closet and mudroom with built-in bench, shelf & hooks complete the main floor. A side entrance is included for potential future development; Basement ceiling height upgraded to 9', for a more spacious feel; 3-piece rough-in for future bathroom. Flex room on the main floor. Second floor, you'll discover a bridge leading over the great room towards a central bonus room, 3 bedrooms, laundry, and linen closet. Primary bedroom features a large walk-in closet and an ensuite with dual sinks and a walk in shower. This Bedrock Home includes a modern smart home technology system. Photos are representative\*