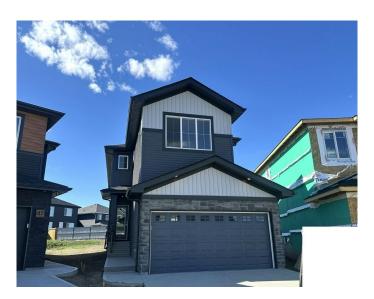

# \$639,900 - 2647 5 Avenue, Edmonton

MLS® #E4434671

## \$639,900

3 Bedroom, 2.50 Bathroom, 2,051 sqft Single Family on 0.00 Acres

Alces, Edmonton, AB

The Kiera is a beautiful unique home. L-Shaped kitchen at the rear of the home is bright and features quartz counters and a nice sized island; 4-piece Samsung appliance package included. A walk-in-closet and mudroom with built-in bench, shelf & hooks complete the main floor. A side entrance is included for potential future development; Basement ceiling height upgraded to 9', for a more spacious feel; 3-piece rough-in for future bathroom. Flex room on the main floor. Second floor, you'll discover a bridge leading over the great room towards a central bonus room, 3 bedrooms, laundry, and linen closet. Primary bedroom features a large walk-in closet and an ensuite with dual sinks and a walk in shower. This Bedrock Home includes a modern smart home technology system. Photos are representative\*