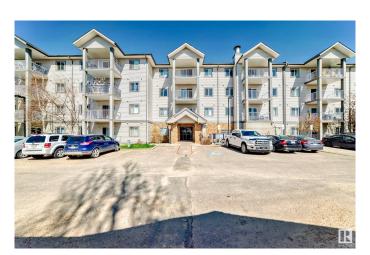

# \$188,700 - 135 3425 19 Street, Edmonton

MLS® #E4434681

#### \$188,700

2 Bedroom, 2.00 Bathroom, 837 sqft Condo / Townhouse on 0.00 Acres

Wild Rose, Edmonton, AB

Perfect Location!!! This beautifully maintained main floor unit in the desirable Wild Rose community offers 835 square feet of comfortable living space. Featuring 2 spacious bedrooms, 2 full bathrooms, a terrific kitchen, and a large living room, this home is designed for both function and comfort. Enjoy the convenience of in-suite laundry and your very own covered, energized, titled parking stall (carport). Step outside to a private ground-floor patio with sunny south exposure. Building Amenities, Guest Suite for overnight visitors, Social Room for gatherings and events. Easy access to Anthony Henday Drive . Just minutes from freeways, shopping, schools, parks, and more!