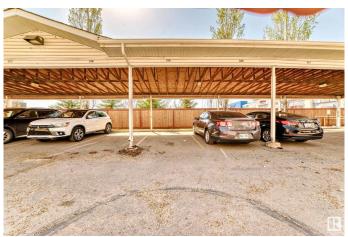

the desirable Wild Rose community offers 835 square feet of comfortable living space. Featuring 2 spacious bedrooms, 2 full bathrooms, a terrific kitchen, and a large living room, this home is designed for both function and comfort. Enjoy the convenience of in-suite laundry and your very own covered, energized, titled parking stall (carport). Step outside to a private ground-floor patio with sunny south exposure. Building Amenities, Guest Suite for overnight visitors, Social Room for gatherings and events. Easy access to Anthony Henday Drive . Just minutes from freeways, shopping, schools, parks, and more!



#### **Essential Information**

MLS® # E4434681

Price \$188,700

Bedrooms 2

Bathrooms 2.00

Full Baths 2

Square Footage 837

Acres 0.00

Year Built 2005

Type Condo / Townhouse







Sub-Type Lowrise Apartment

Style Single Level Apartment

Status Active

# **Community Information**

Address 135 3425 19 Street

Area Edmonton
Subdivision Wild Rose
City Edmonton
County ALBERTA

Province AB

Postal Code T6T 2B5

#### **Amenities**

Amenities Detectors Smoke, Patio

Parking Single Carport

# Interior

Interior Features ensuite bathroom

Appliances Dishwasher-Built-In, Dryer, Refrigerator, Stove-Electric, Washer

Heating Baseboard, Natural Gas

# of Stories 1
Stories 1

Otorics

Has Basement Yes

Basement None, No Basement

# **Exterior**

Exterior Wood, Brick, Vinyl

Exterior Features Golf Nearby, Landscaped, Playground Nearby, Public Swimming Pool,

Public Transportation, Schools, Shopping Nearby

Roof Asphalt Shingles
Construction Wood, Brick, Vinyl
Foundation Concre