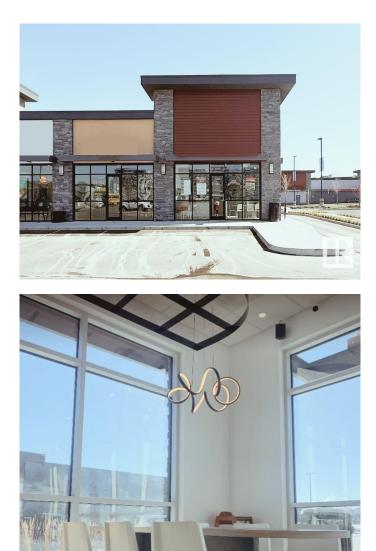

#### \$275,000

0 Bedroom, 0.00 Bathroom, Business on 0.00 Acres

Heritage Valley Town Centre Area, Edmonton, AB

Rare opportunity to own a well-established, fully operational pizza restaurant in the growing community of Heritage Valley. Located in a high-traffic retail plaza with excellent visibility, this business enjoys a loyal customer base. The space is fully equipped with commercial-grade kitchen appliances, a prep area, and dine-in seating. Clean, modern interior with branding in placeâ€"just step in and start operating! Ideal for experienced restaurateurs or entrepreneurs looking to get into the food industry. Great location, strong growth potential, turnkey operation.