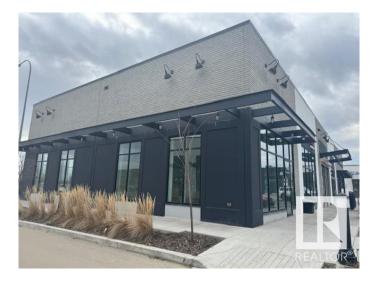

#### **\$0**

0 Bedroom, 0.00 Bathroom, Retail on 0.00 Acres

Erin Ridge, St. Albert, AB

Great opportunity to start your business in the Erin Ridge Retail Plaza! END UNIT boasts 1,054 sf retail space offers front & back entrances, lots of large & bright windows. Abundance of share on-site parking & street parking. Excellent exposure to high traffic positioning within a shopping center along St. Albert Trail, at the access point on Neil Ross Road. Surrounded by an established tenant mix, including Erin Ridge Children's Academy, Wild Wing, Fast Fired, Basha Donair, Cure MD, across from Costco, Lowes & Loblaws, etc. This retail building is perfect for a wide range of uses under the CC Corridor Commercial Zoning.