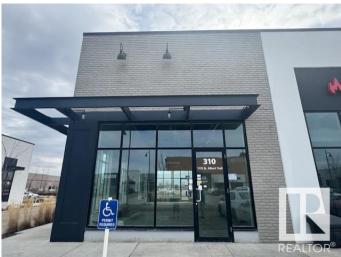

#### **\$0**

0 Bedroom, 0.00 Bathroom, Retail on 0.00 Acres

Erin Ridge, St. Albert, AB

Great opportunity to start your business in the Erin Ridge Retail Plaza! END UNIT boasts 1,054 sf retail space offers front & back entrances, lots of large & bright windows. Abundance of share on-site parking & street parking. Excellent exposure to high traffic positioning within a shopping center along St. Albert Trail, at the access point on Neil Ross Road. Surrounded by an established tenant mix, including Erin Ridge Children's Academy, Wild Wing, Fast Fired, Basha Donair, Cure MD, across from Costco, Lowes & Loblaws, etc. This retail building is perfect for a wide range of uses under the CC Corridor Commercial Zoning.