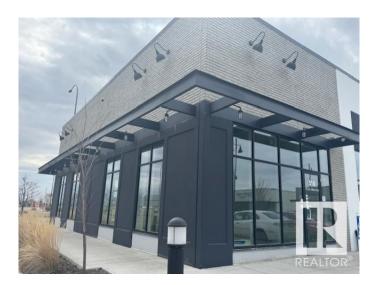

#### **\$0**

0 Bedroom, 0.00 Bathroom, Retail on 0.00 Acres

Erin Ridge, St. Albert, AB

Great opportunity to start your business in the Erin Ridge Retail Plaza! END UNIT boasts 1,054 sf retail space offers front & back entrances, lots of large & bright windows. Abundance of share on-site parking & street parking. Excellent exposure to high traffic positioning within a shopping center along St. Albert Trail, at the access point on Neil Ross Road. Surrounded by an established tenant mix, including Erin Ridge Children's Academy, Wild Wing, Fast Fired, Basha Donair, Cure MD, across from Costco, Lowes & Loblaws, etc. This retail building is perfect for a wide range of uses under the CC Corridor Commercial Zoning.