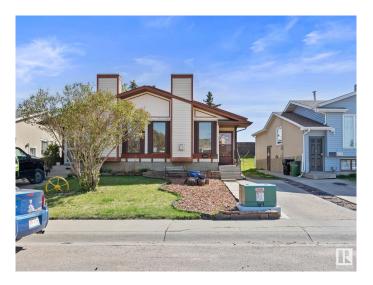

# \$279,900 - 4637 126 Avenue, Edmonton

MLS® #E4435184

#### \$279,900

4 Bedroom, 2.00 Bathroom, 914 sqft Single Family on 0.00 Acres

Homesteader, Edmonton, AB

Welcome to this beautiful Half Duplex in homesteader. Situated on a south facing lot, you feel the warmth of this cozy bungalow as soon as you walk in. The Main Floor features three bedrooms, a four piece bath and an Upgraded Kitchen complete with laminate and tile flooring. A sliding patio door brings you to the low maintenance backyard full of foliage and sunlight for those summer days. The Basement features a spacious Rec Room and fourth bedroom as well as a four piece bath. Out front there is a dedicated driveway parking stall and lots of street parking. Close to shopping amenities in major arteries, this home is sure impress!

## **Community Information**

Address 4637 126 Avenue

Area Edmonton
Subdivision Homesteader

City Edmonton
County ALBERTA

Province AB

Postal Code T5A 4L1