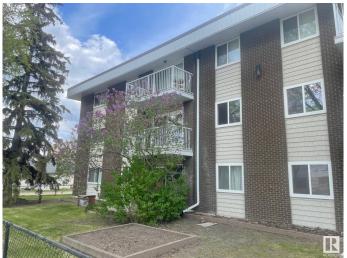

# \$114,900 - 209 10835 114 Street, Edmonton

MLS® #E4435223

## \$114,900

2 Bedroom, 1.00 Bathroom, 1,003 sqft Condo / Townhouse on 0.00 Acres

Queen Mary Park, Edmonton, AB

Welcome to Crystal Court! Situated on a quiet, tree-lined street, this corner unit offers 1,003 sq ft of well-designed living space, featuring two spacious bedrooms and a 4-piece bathroom. The kitchen boasts plenty of counter and cupboard space, perfect for cooking and storage. This bright and airy unit is immaculate and exceptionally well maintained. You'll also enjoy the convenience of an outdoor parking stall just steps away. Located close to MacEwan University, NAIT, the Brewery District, and the vibrant shops and restaurants of 124 Street. Buyers are eligible for the BGRS program on this property.

## Interior

Appliances Dishwasher-Built-In, Hood Fan, Refrigerator, Stove-Electric, Window

Coverings

Heating Baseboard, Hot Water, Natural Gas