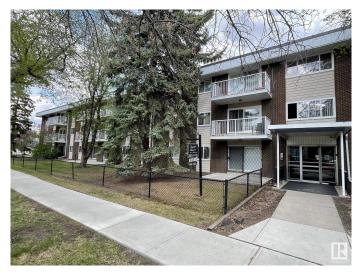

# \$114,900 - 209 10835 114 Street, Edmonton

MLS® #E4435223

## \$114,900

2 Bedroom, 1.00 Bathroom, 1,003 sqft Condo / Townhouse on 0.00 Acres

Queen Mary Park, Edmonton, AB

Welcome to Crystal Court! Situated on a quiet, tree-lined street, this corner unit offers 1,003 sq ft of well-designed living space, featuring two spacious bedrooms and a 4-piece bathroom. The kitchen boasts plenty of counter and cupboard space, perfect for cooking and storage. This bright and airy unit is immaculate and exceptionally well maintained. You'll also enjoy the convenience of an outdoor parking stall just steps away. Located close to MacEwan University, NAIT, the Brewery District, and the vibrant shops and restaurants of 124 Street. Buyers are eligible for the BGRS program on this property.

#### **Exterior**

Exterior Wood, Brick, Vinyl

Exterior Features Back Lane, Public Transportation, Schools, Shopping Nearby

Roof Tar & Damp; Gravel
Construction Wood, Brick, Vinyl
Foundation Concrete Perimeter