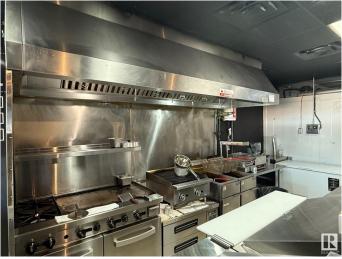

#### \$195,000

0 Bedroom, 0.00 Bathroom, Business on 0.00 Acres

Homesteader, Edmonton, AB

An excellent opportunity to own a fully built-up restaurant in a high-potential area of North Edmonton. This 20-seat establishment is ready for immediate operation, with the flexibility to introduce the cuisine of your choice. Monthly Rent: \$5,700 Cuisine: Fully customizable to suit your concept Location: North side of Edmonton – high visibility and accessible Perfect for entrepreneurs looking to enter or expand in the restaurant industry without the upfront build-out hassles.