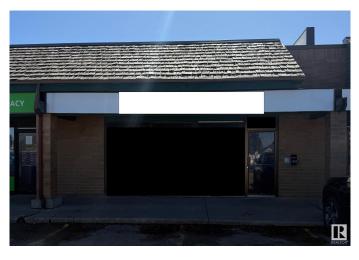

#### \$195,000

0 Bedroom, 0.00 Bathroom, Business on 0.00 Acres

Homesteader, Edmonton, AB

An excellent opportunity to own a fully built-up restaurant in a high-potential area of North Edmonton. This 20-seat establishment is ready for immediate operation, with the flexibility to introduce the cuisine of your choice. Monthly Rent: \$5,700 Cuisine: Fully customizable to suit your concept Location: North side of Edmonton – high visibility and accessible Perfect for entrepreneurs looking to enter or expand in the restaurant industry without the upfront build-out hassles.