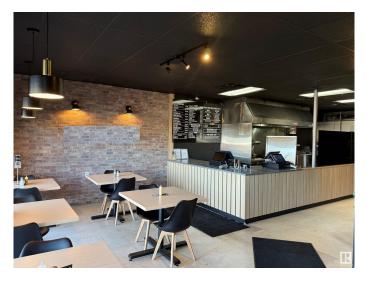

#### \$195,000

0 Bedroom, 0.00 Bathroom, Business on 0.00 Acres

Homesteader, Edmonton, AB

An excellent opportunity to own a fully built-up restaurant in a high-potential area of North Edmonton. This 20-seat establishment is ready for immediate operation, with the flexibility to introduce the cuisine of your choice. Monthly Rent: \$5,700 Cuisine: Fully customizable to suit your concept Location: North side of Edmonton – high visibility and accessible Perfect for entrepreneurs looking to enter or expand in the restaurant industry without the upfront build-out hassles.