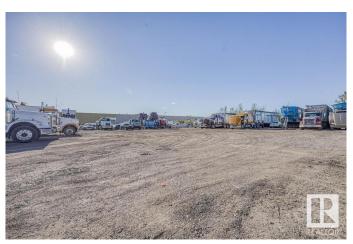

## \$1,200,000

0 Bedroom, 0.00 Bathroom, Land Commercial on 0.00 Acres

Weir Industrial, Edmonton, AB

Are you looking for a Truck Yard within the city? Well look no further, This 1.07 Acre Gravelled Yard is looking for its new owner. Have other plans? Well this is Zoned for Medium Industrial as well! Come take a look.