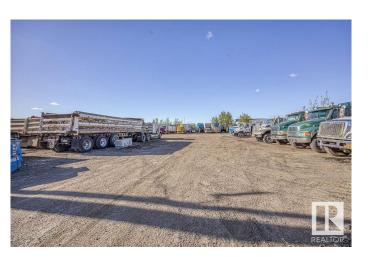

## \$1,200,000

0 Bedroom, 0.00 Bathroom, Land Commercial on 0.00 Acres

Weir Industrial, Edmonton, AB

Are you looking for a Truck Yard within the city? Well look no further, This 1.07 Acre Gravelled Yard is looking for its new owner. Have other plans? Well this is Zoned for Medium Industrial as well! Come take a look.