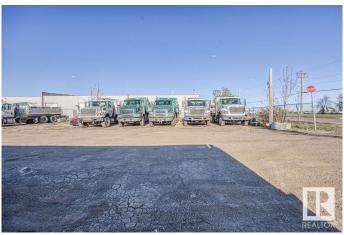

## \$1,200,000

0 Bedroom, 0.00 Bathroom, Land Commercial on 0.00 Acres

Weir Industrial, Edmonton, AB

Are you looking for a Truck Yard within the city? Well look no further, This 1.07 Acre Gravelled Yard is looking for its new owner. Have other plans? Well this is Zoned for Medium Industrial as well! Come take a look.