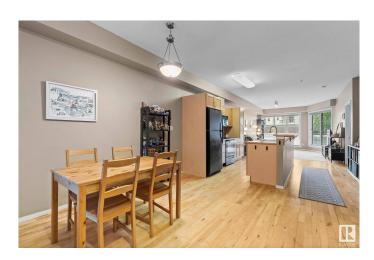

#### \$205,000

2 Bedroom, 1.00 Bathroom, 911 sqft Condo / Townhouse on 0.00 Acres

Queen Mary Park, Edmonton, AB

Stylish Ground-Floor Condo in Prime Location! Located within walking distance to the Brewery District, Manchester Square, downtown, and scenic walking trails, this secure and modern 2-bedroom unit is perfect for investors or first-time home buyers. Enjoy an open-concept layout with a spacious kitchen, dining, and living area filled with natural light from large windows. Features include in-suite laundry, a good-sized balcony with a gas line, and underground parking. Close to all amenitiesâ€"urban living at its best!

### **Essential Information**

| MLS® #         | E4435420               |
|----------------|------------------------|
| Price          | \$205,000              |
| Bedrooms       | 2                      |
| Bathrooms      | 1.00                   |
| Full Baths     | 1                      |
| Square Footage | 911                    |
| Acres          | 0.00                   |
| Year Built     | 2004                   |
| Туре           | Condo / Townhouse      |
| Sub-Type       | Lowrise Apartment      |
| Style          | Single Level Apartment |
| Status         | Active                 |
|                |                        |