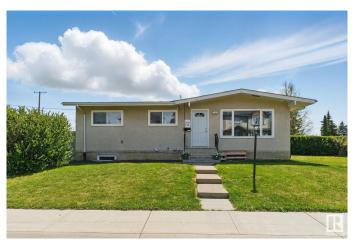

#### \$490,000

5 Bedroom, 2.00 Bathroom, 1,053 sqft Single Family on 0.00 Acres

Rosslyn, Edmonton, AB

A savvy buyers dream!! Whether you're looking for a solid investment property or a home large enough to fit the whole family, this gorgeous FULLY RENOVATED 5BDRM, 2BATH, is for you!! Situated on a MASSIVE CORNER LOT just 10 minutes from downtown and the Anthony Henday, this location can NOT be beat! Offering a FULLY LEGAL BASEMENT SUITE with SEPERATE ENTRACE, NEW FURNACE, HOT WATER ON DEMAND, NEW ROOF and 200AMP POWER SERVICE UPGRADE. With plenty of space left over for FUTURE DEVELOPMENT this property holds endless possibilities! Don't walk, run to get in here before she's gone!!

#### **Exterior**

Exterior Concrete, Stucco

Exterior Features Corner Lot, Fenced, Landscaped, Playground Nearby, Public

Transportation, Schools, Shopping Nearby

Roof Asphalt Shingles
Construction Concrete, Stucco
Foundation Concrete Perimeter