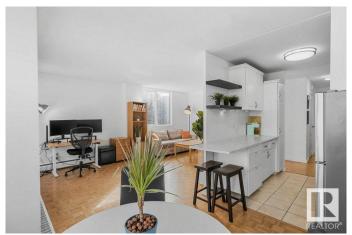

# \$160,000

1 Bedroom, 1.00 Bathroom, 683 sqft Condo / Townhouse on 0.00 Acres

WîhkwÃantôwin, Edmonton, AB

Discover modern living in downtown Edmonton with this 1-bedroom corner unit, offering stunning river valley views. Nestled in a quiet, concrete building, it features lots of windows for ample light and breathtaking sights. The modern kitchen, stylish bathroom, and generous storage space ensure comfort and convenience. Enjoy access to a shared rooftop terrace with panoramic city and valley views, secure covered parking, and proximity to the LRT for easy commuting. This prime location is ideal for experiencing downtown's vibrant lifestyle. A unique opportunity to embrace urban living at its finest.