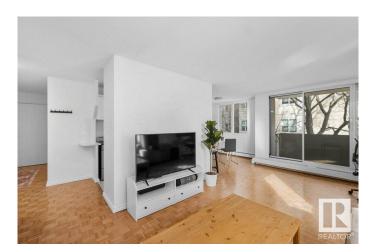

# \$160,000

1 Bedroom, 1.00 Bathroom, 683 sqft Condo / Townhouse on 0.00 Acres

WîhkwÃantôwin, Edmonton, AB

Discover modern living in downtown Edmonton with this 1-bedroom corner unit, offering stunning river valley views. Nestled in a quiet, concrete building, it features lots of windows for ample light and breathtaking sights. The modern kitchen, stylish bathroom, and generous storage space ensure comfort and convenience. Enjoy access to a shared rooftop terrace with panoramic city and valley views, secure covered parking, and proximity to the LRT for easy commuting. This prime location is ideal for experiencing downtown's vibrant lifestyle. A unique opportunity to embrace urban living at its finest.

## Interior

Appliances Refrigerator, Stove-Electric

Heating Hot Water, Natural Gas