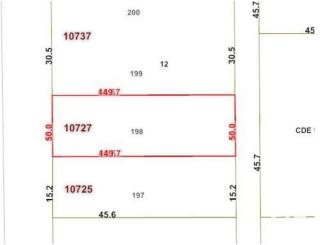

## \$1,098,000

0 Bedroom, 0.00 Bathroom, Land Commercial on 0.00 Acres

Queen Mary Park, Edmonton, AB

100'x150' RM H16 Medium Scale Residential zoned lots in Queen Mary Park. Great potential for CMHC MLI – apartment building, 4plex w/ legal basement suites, skinnies, lots of opportunities to maximize your investment. This location is excellent for future redevelopment, close to amenities, public transit, LRT, minutes from downtown & in a neighbourhood where other redevelopment is already happening & more being planned all the time. Take advantage of the City encouraging higher density & development & secure your next project! One home has current rental income & long term tenants

## **Community Information**

| Address | 10725 & 10727 113 Street |
|---------|--------------------------|
| Area    | Edmonton                 |

| Subdivision | Queen Mary Park |
|-------------|-----------------|
| City        | Edmonton        |
| County      | ALBERTA         |
| Province    | AB              |
| Postal Code | T5H 3H9         |
|             |                 |