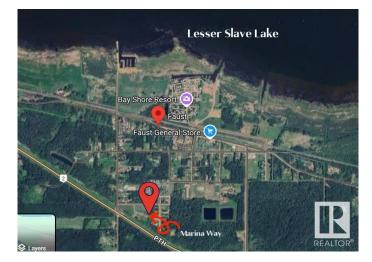

# \$37,900

0 Bedroom, 0.00 Bathroom, Single Family on 0.00 Acres

Faust, Faust, AB

This incredible 0.22+/- acre lot on POPLAR ST (adjoining MARINA WAY) is waiting for YOU! Located in the charming and friendly community of Faust, AB, on the South Shores of Lesser Slave Lake, approximately halfway between the major centres of Slave Lake and High Prairie, and at the centre of one of Alberta's most popular recreational areas! LESSER SLAVE LAKE is renowned for its amazing BOATING and FISHING!! MARINA WAY on POPLAR ST is a premium subdivision with easy access just off HIGHWAY 2 and only a minute from the MARINA and lakeshore/community amenities. The approach to the Lot is from 5 Ave, not from the Marina Way cul de sac, allowing more space for parking etc. This lot is ready for your development, has municipal water/sewer/power to lot line and has already been cleared. Need more space ..? THE LOT directly WEST is also FOR SALE (E4435683)