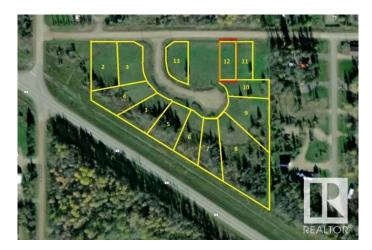

# \$37,900

0 Bedroom, 0.00 Bathroom, Single Family on 0.00 Acres

Faust, Faust, AB

This incredible 0.22+/- acre lot on POPLAR ST (adjoining MARINA WAY) is waiting for YOU! Located in the charming and friendly community of Faust, AB, on the South Shores of Lesser Slave Lake, approximately halfway between the major centres of Slave Lake and High Prairie, and at the centre of one of Alberta's most popular recreational areas! LESSER SLAVE LAKE is renowned for its amazing BOATING and FISHING!! MARINA WAY on POPLAR ST is a premium subdivision with easy access just off HIGHWAY 2 and only a minute from the MARINA and lakeshore/community amenities. The approach to the Lot is from 5 Ave, not from the Marina Way cul de sac, allowing more space for parking etc. This lot is ready for your development, has municipal water/sewer/power to lot line and has already been cleared. Need more space ..? THE LOT directly WEST is also FOR SALE (E4435683)

## Exterior

| Exterior Features | Boating, See Remarks |
|-------------------|----------------------|
| Lot Description   | 150+/- ft x 62+/- ft |