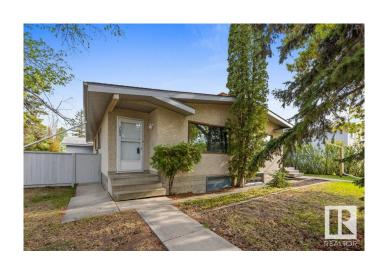

#### \$365,000

4 Bedroom, 2.00 Bathroom, 1,052 sqft Single Family on 0.00 Acres

Lee Ridge, Edmonton, AB

Investors, first-time buyers and savvy purchasers... Loads of potential in this well kept half duplex in Lee Ridge. Upstairs is bright and clean, features a large living room with fireplace, functional kitchen, 2 bedrooms, den for home office or flex room, main bath and upstairs laundry. The tidy basement is fully finished with 2 bedrooms, 4 piece bathroom storage and its own kitchen and laundry. The property has updated shingles (2020). Outside, the landscaping is low maintenance, yard is fenced and includes a 2 car garage. Hot water tank is brand new. Close to all amenities, transit, schools and shopping. Amazing value and potential!