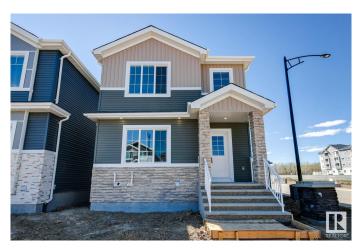

# \$520,000

4 Bedroom, 3.00 Bathroom, 1,751 sqft Single Family on 0.00 Acres

Starling, Edmonton, AB

Ready-Move-In! Stunning 1750 sq. ft. single-family detached home in Starling South, Edmonton! This beautifully designed property is built on a corner lot and features a main floor with a full bath, bedroom/den, spacious living room, dining area, and modern kitchen. Upstairs, find a bonus room, 3 bedrooms and 2 full bathrooms, including a luxurious primary suite. private side entrance for potential legal basement suite. Open to above foyer at entrance. The home comes with appliances credit, and garage pad. Quick possession

#### **Exterior**

Exterior Wood, Stone, Stucco, Vinyl

Exterior Features Back Lane, Corner Lot, Environmental Reserve, Golf Nearby,

Playground Nearby

Roof Asphalt Shingles

Construction Wood, Stone, Stucco, Vinyl